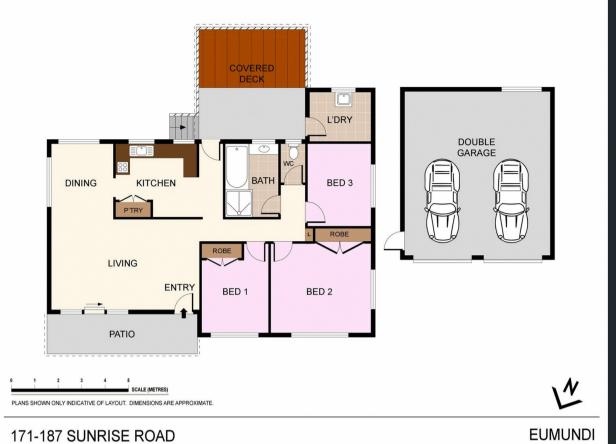

## EXCELLENT PRESENTATION FAMILY HOME NOOSA HINTERLAND LOCATION

This property offered to the market will sell quickly and is located on Sunrise Road, Eumundi in a highly sought after area of the Noosa Hinterland.

The home has been freshly painted and renovated, a two bay shed together with a dog fenced enclosure so your pets can be safe.

The property is three acres, two acres of rainforest and one acre cleared with lovely gardens.

These properties don't come along every day priced to sell.

The above information provided has been furnished to us by the vendor/s. We have not verified whether or not that information is accurate and do not have any belief in one way or the other in its accuracy. We do not accept any responsibility to any person for its accuracy and do no more than pass it on. All interested parties should make and rely upon their own inquiries in order to determine whether or not this information is in fact accurate.