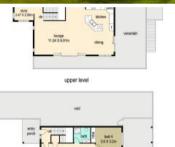

# GREAT FAMILY HOME WITH TEENAGER RETREAT LOCATED IN THE NOOSA HINTERLAND.

This home is situated in the exclusive position of the Noosa hinterland known as Doonan.

Twelve minutes to Noosa, five minutes to Eumundi and ten minutes to Cooroy make this home a very desirable place to enjoy your peaceful hinterland acreage.

This family home is elevated with undercover extensive decks designed to capture the breezes, creating a sense of space and a peaceful environment.

Open plan with mixed hardwood floors and large window space to enjoy the vistas and serenity.

Wheel chair friendly, suitable dual living downstairs, plenty of parking for caravan or boat plus cars.

Two bay shed with workshop space available. Plenty of fresh water for the house with organic vegetable gardens and mixed f