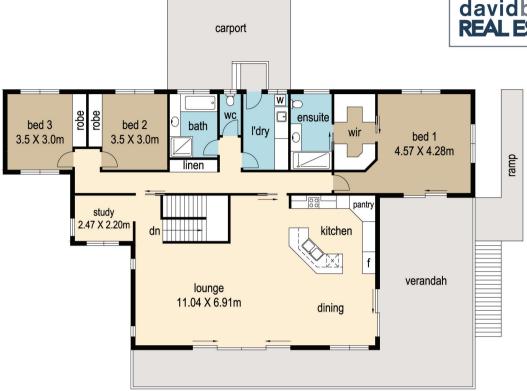

## 225A Sunrise Road, Doonan

upper level

ground level

Wheel chair friendly, suitable dual living downstairs, plenty of parking for caravan or boat plus cars.

Two bay shed with workshop space available. Plenty of fresh water for the house with organic vegetable gardens and mixed fruit

#### Office Details

David Berns Real Estate 0408 629 438

orchard.

- . Four bedrooms, three bathrooms two living zones, two outdoor areas
- . Solar power, Easterly vistas, landscaped gardens and lawns for the kids to play
- . All your own homegrown herbs, vegetables and orchards for a healthy lifestyle
- . School pickup available, room for a pool
- . Option 90 square meter separate studio for extended family or air b and b