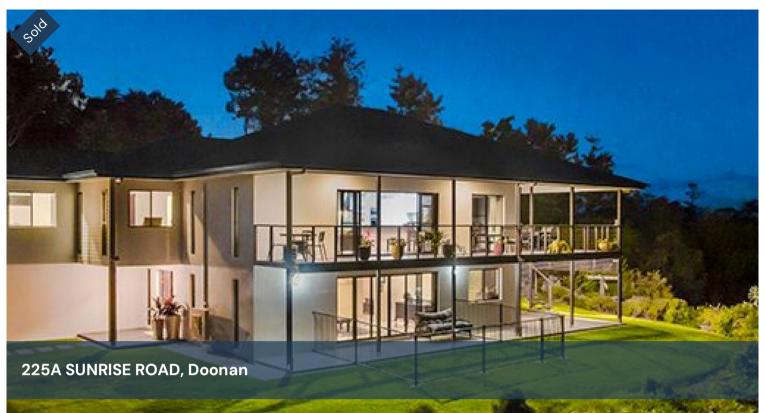

# GREAT FAMILY HOME WITH TEENAGER RETREAT LOCATED IN THE NOOSA HINTERLAND.

This home is situated in the exclusive position of the Noosa hinterland known as Doonan.

Twelve minutes to Noosa, five minutes to Eumundi and ten minutes to Cooroy make this home a very desirable place to enjoy your peaceful hinterland acreage.

This family home is elevated with undercover extensive decks designed to capture the breezes, creating a sense of space and a peaceful environment.

Open plan with mixed hardwood floors and large window space to enjoy the vistas and serenity.

### △ 4 ≒ 3 ⇔ 3 □ 6,151 m2

SOLD for **Price** 

\$850,000

Property

Residential

Type

Property ID 112

Land Area 6,151 m2