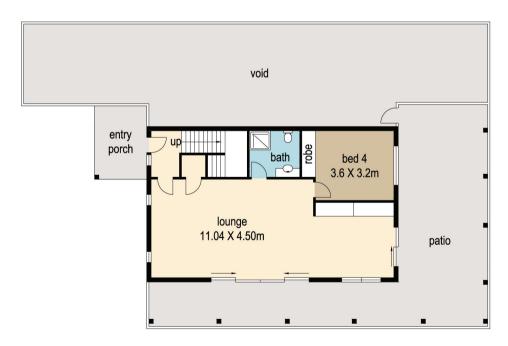

## 225A Sunrise Road, Doonan

upper level

ground level

#### Office Details

David Berns Real Estate 0408 629 438

orchard.

- . Four bedrooms, three bathrooms two living zones, two outdoor areas
- . Solar power, Easterly vistas, landscaped gardens and lawns for the kids to play
- . All your own homegrown herbs, vegetables and orchards for a healthy lifestyle
- . School pickup available, room for a pool
- . Option 90 square meter separate studio for extended family or air b and b