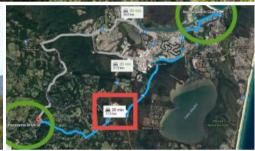

Just watch the sunrise over the ocean, and the full moon rise to those beautiful moonlit nights.

Excellent access to Noosa the river, shopping centre, schools, hospital, restaurants, markets, make this position very desirable living.