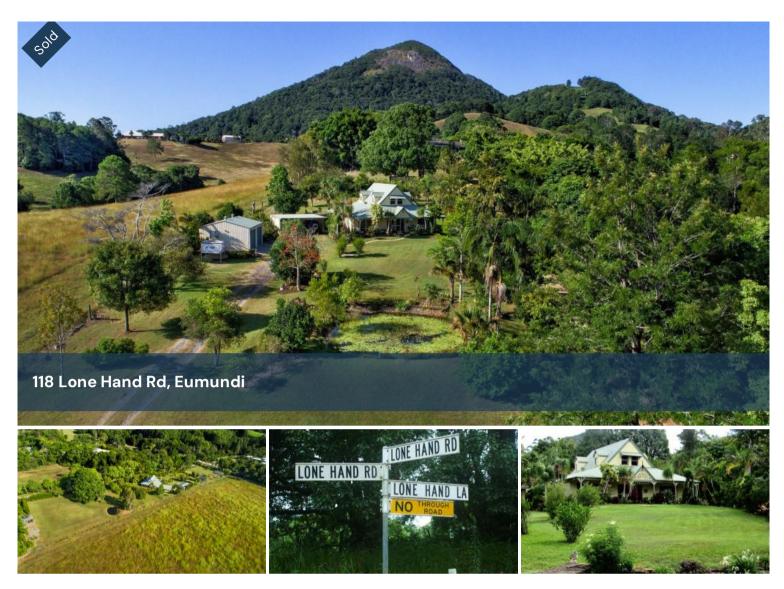

## PRIVATE PIECE OF HEAVEN IN A PRIME LOCATION

Situated in the heart of the Cooroy Mountain dress circle, this charming property is a must see for those seeking low maintenance useable acreage in a prime location.

Features in a nutshell:

- 1.74 acres of useable land, great for kids and four legged friends
- 4 bedrooms, 2 bathrooms & 2 living areas in 2 convenient zones
- Split system aircon, ceiling fans throughout & loads of cross flow ventilation
- Window & door locks and security screens throughout
- 2 bay carport with concrete floor and handy storage room
- 2 bay roller door lock up shed on concrete slab
- Approx. 10,000 gallon capacity rain water tanks
- Quality water bore with low mineral content
- Fully fenced with an animal shelter to the rear of the property

# 118 Lone Hand Rd, Eumundi