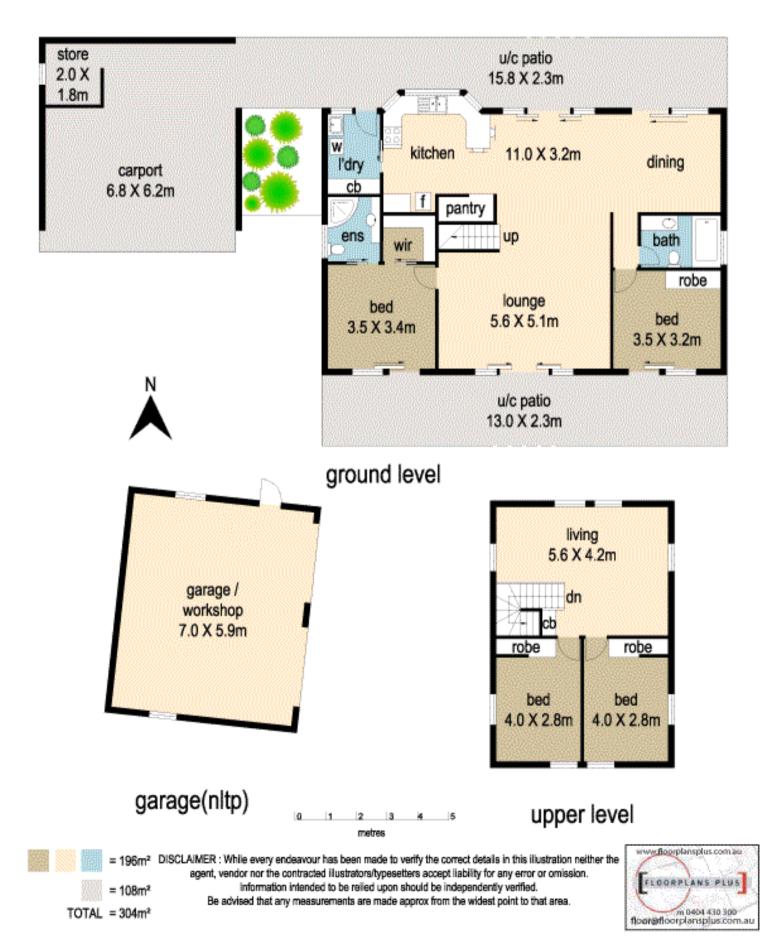

Features in a nutshell:

- 1.74 acres of useable land, great for kids and four legged friends
- 4 bedrooms, 2 bathrooms & 2 living areas in 2 convenient zones
- Split system aircon, ceiling fans throughout & loads of cross flow ventilation
- Window & door locks and security screens throughout
- 2 bay carport with concrete floor and handy storage room
- 2 bay roller door lock up shed on concrete slab
- Approx. 10,000 gallon capacity rain water tanks
- Quality water bore with low mineral content
- Fully fenced with an animal shelter to the rear of the property