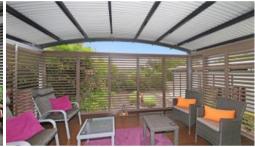

- Quality build, very well maintained inside and out with a lovely feel
- Large outdoor rooms with stylish plantation shutters for relaxing and entertaining
- Open plan living with clean lines and natural light, office nook, access to private deck
- Beautiful kitchen with gas cooktop, double fridge space, ample storage, island bench
- Generous air conditioned master bedroom, large walk through robe, sliding shoji screen, stylish ensuite with walk in shower
- 2 separate bedrooms, ceiling fans, built ins, one with aircon, shared bathroom with walk in shower
- Double remote garage, level driveway, easy access, side area for trailer storage