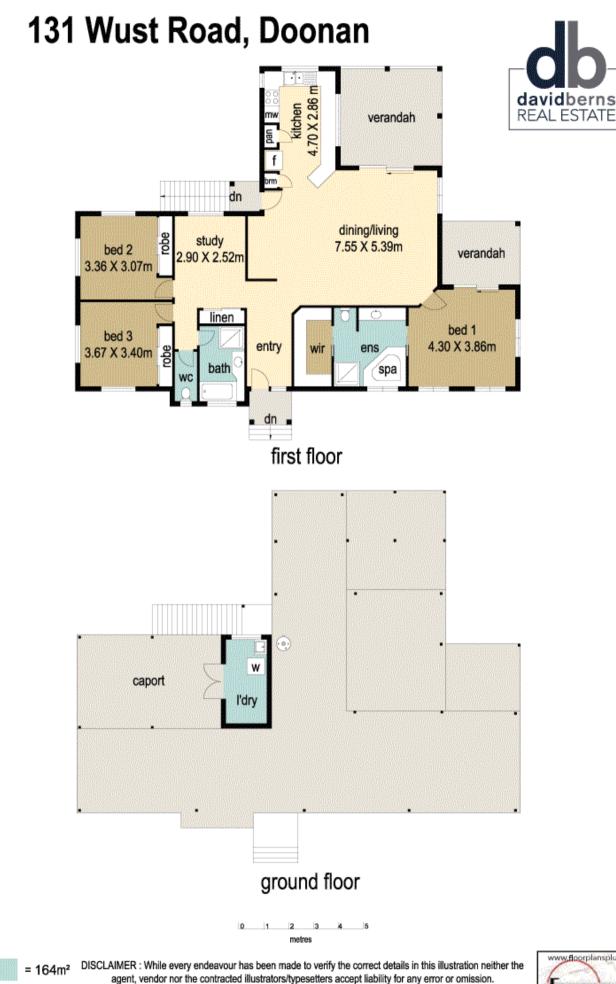

- Perfect for tree change retirees, investors or a family of four (plus pets)
- Master bedroom retreat, huge ensuite with spa bath, large walk in, private deck
- Light filled kitchen with gas cooking and elevated, peaceful garden views
- Open plan living/dining flows to undercover outdoor veranda to relax
- Bedrooms 2 and 3 join study/office or ideal separate kids media room (yes)
- Security screens, LED lights, 1.5 Kw solar with 8 panels, gas hot

Information intended to be relied upon should be independently verified.

Be advised that any measurements are made approx from the widest point to that area.

TOTAL = 188m<sup>2</sup>

= 24m<sup>2</sup>