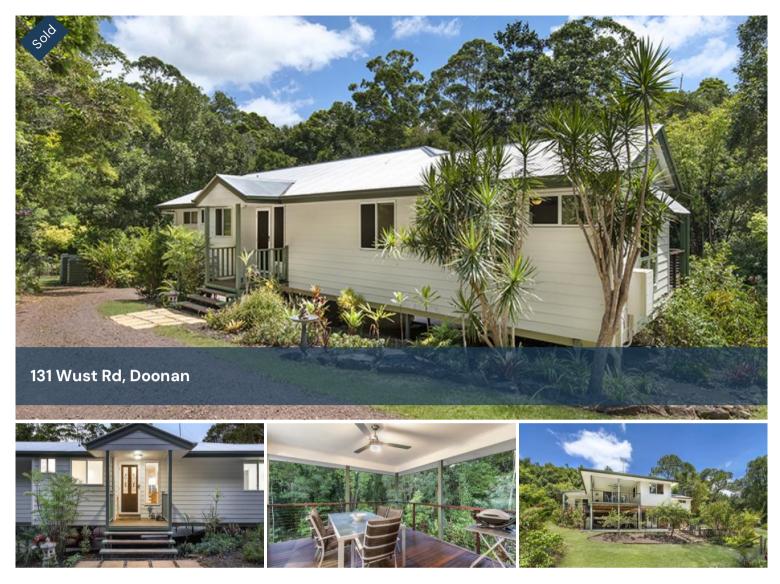

## MOTIVATED SELLERS – Private acreage in Doonan

Positioned at the end of a tree lined driveway and backing onto a conservation park, this highset home with beautiful hardwood timber flooring is private and peaceful. Gaze out the kitchen windows or enjoy the north facing veranda overlooking tropical gardens.

- Perfect for tree change retirees, investors or a family of four (plus pets)
- Master bedroom retreat, huge ensuite with spa bath, large walk in, private deck
- Light filled kitchen with gas cooking and elevated, peaceful garden views
- Open plan living/dining flows to undercover outdoor veranda to relax
- Bedrooms 2 and 3 join study/office or ideal separate kids media room (yes)
- Security screens, LED lights, 1.5 Kw solar with 8 panels, gas hot

This is easy level land, just shy of 1-1/2 acres with good access and parking, a spot for a caravan and boat, heaps of room for more veggie gardens and chooks and a great spot for a tropical pool if you want one. Very peaceful living and hidden with a lush bush backdrop and so close to Noosa. Please call David or George for more information or to organise an inspection.