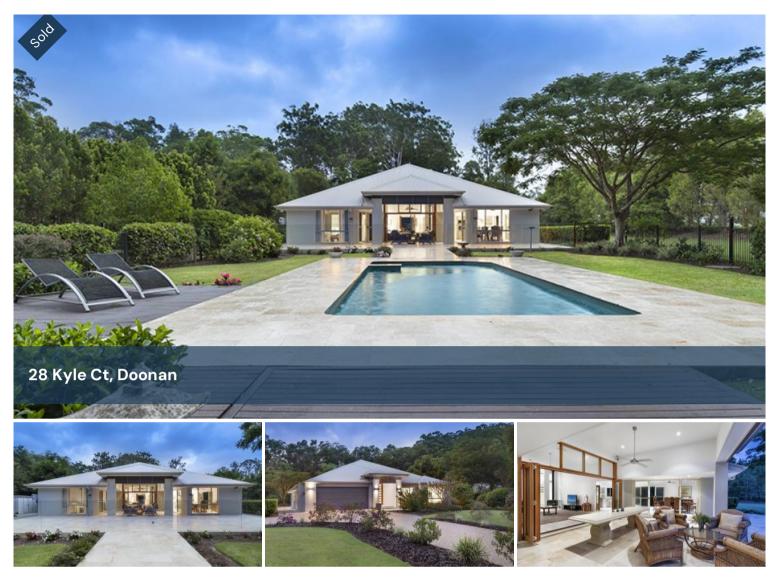

## EXCEPTIONAL FAMILY HOME, LEVEL ACREAGE IN PEACEFUL CUL-DE-SAC.

If you have been looking for the perfect family home with space for everyone, a stunning pool and a large shed all surrounded by landscaped gardens, then look no further.

All on one level with easy access for boats, trailers and caravans, you will be impressed by the family friendly floor plan and expansive outdoor entertaining areas.

Positioned at the end of a quiet cul-de-sac in Doonan this property has something for everyone. Secure gated entry leads to expansive lawn areas and magnificent feature plantings surrounding this ideal family home.

An entertainers delight, this 5 bedroom contemporary home is surrounded by expansive lawn areas, fragrant plantings and has a separate large lock-up 3 bay shed. Fully fenced with gated access and safe for children and pets.

## 28 Kyle Crt, Doonan