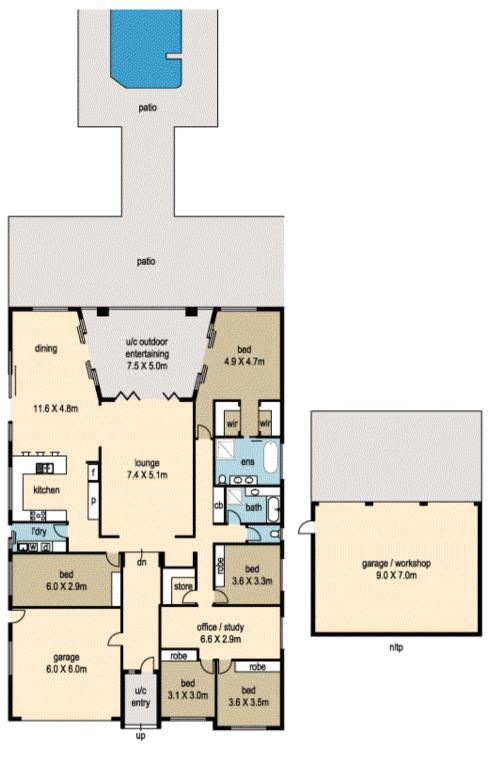

All on one level with easy access for boats, trailers and caravans, you will be impressed by the family friendly floor plan and expansive outdoor entertaining areas.

Positioned at the end of a quiet cul-de-sac in Doonan this property has something for everyone. Secure gated entry leads to expansive lawn areas and magnificent feature plantings surrounding this ideal family home.

## **Office Details**

David Berns Real Estate 0408 629 438

- Dedicated children's wing with 3 bedrooms surrounding separate media/play room offering peace and privacy for all
- Spacious kitchen with Caesarstone bench tops, plenty of storage, gas cooktop and large fridge space
- Open plan flows to large formal dining, spacious central lounge room with high ceilings and cosy winter fireplace
- Oversize wooden bi-folds open to covered alfresco zone overlooking pool area, perfect for entertaining year round
- Quality inground pool surrounded by limestone pavers, cool underfoot in the hottest weather, frameless glass pool fencing
- 5 Kw solar with 20 panels, solar hot water, gutter guard, alarm, ducted air for year round comfort, insulated loft
- Level access to large remote 3 bay shed with adjoining 9m x 3m concrete landing, secure storage for boats, cars, caravan
- 90,000 litres in ground concrete water tanks, filtered water to the home
- Citrus fruit trees, 6 x raised veggie garden beds, bore with irrigation, treatment plant, and 45,000 litres water tank attached to shed.
- Feature trees, Poinciana, Himalayan Magnolia, Timor Black clumping bamboo, native Quandong and Grevillia Honey Gem.
- Established Lilly Pilly screenings on side boundaries offering privacy with council reserve on rear boundary.
- Just over 1 acre, exclusive position in Doonan.