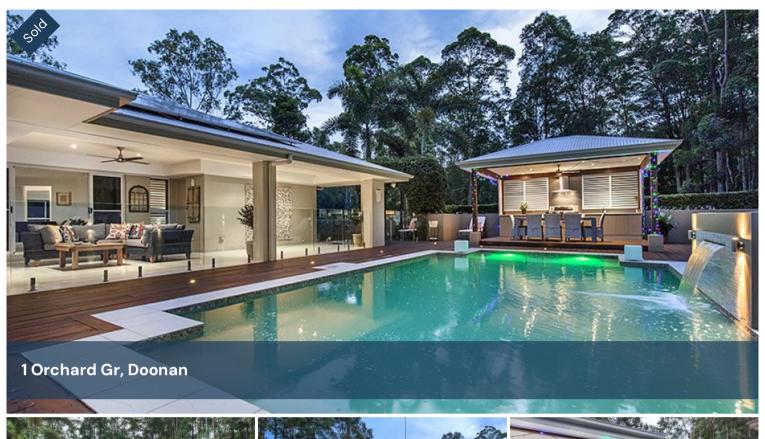

Spacious living at its best, the large deck area is complimented by a Cabana with built in gas BBQ, full kitchen facilities plus separate pizza oven. Lighting includes deck & wall lights with tri coloured lights in pool.