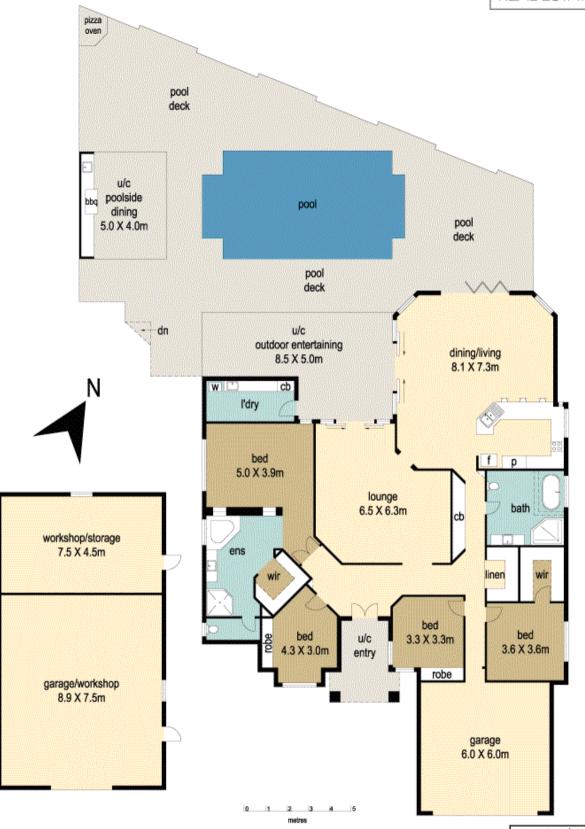

## THE COMPLETE PACKAGE IMMACULATELY PRESENTED FAMILY HOME

This beautifully presented single storey home is situated in one of Noosa's most sought after hinterland acreages.

An entertainers delight, this immaculately presented home with large open plan living areas including Chef's kitchen, media room, large formal living & dining areas which sprawl out onto an undercover patio which overlooks the sparkling pool.

Spacious living at its best, the large deck area is complimented by a Cabana with built in gas BBQ, full kitchen facilities plus separate pizza oven. Lighting includes deck & wall lights with tri coloured lights in pool.

Complete with four spacious bedrooms including a large master, generous ensuite with spa bath & walk in robes in both master & 2nd bedroom, other 2 bedrooms with built in wardrobes. All rooms have fully ducted reverse cycle air conditioning.

The powered shed has its own concrete driveway below the home & there is a dam for irrigation for landscaped, easy to

#### Office Details

David Berns Real Estate 0408 629 438

maintaingardens.

Solar with internet log ins each day for readouts.

Option for a 90m2 separate studio with council applications.

Close to school pickups, shops & only 12 minutes to Noosa's gorgeous beaches & restaurants.