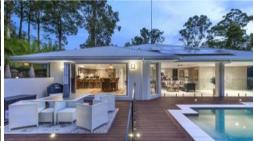

Spacious living at its best, the large deck area is complimented by a Cabana with built in gas BBQ, full kitchen facilities plus separate pizza oven. Lighting includes deck & wall lights with tri coloured lights in pool.