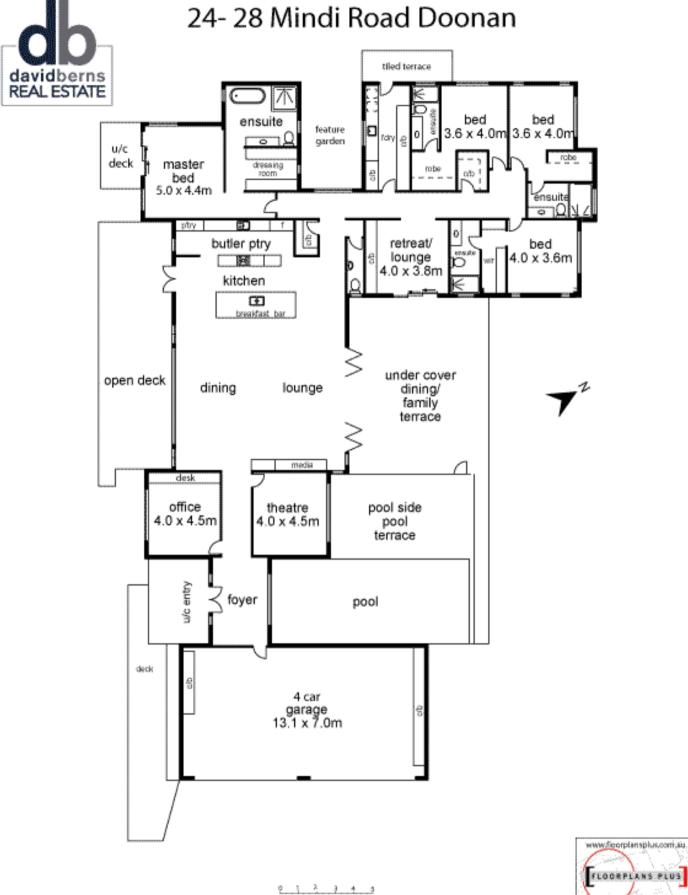

2. 2. 4 ę. 1.

total floor area approx 651m2

DISCLARMER: While every endeavour has been made to verify the correct details in this iduat agent, vendor nor the contracted illustration/bypeakthers accept liability for any error or orelasion. Information intended to be relied upon should be independently verified.