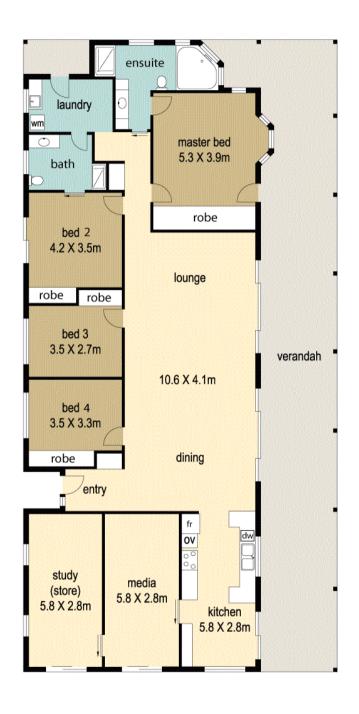

Floor Area 270 m2

## 120 Youngs Drive, Doonan

= 195m² DISCLAIMER: While every endeavour has been made to verify the correct details in this illustration neither the agent, vendor nor the contracted illustrators/typesetters accept liability for any error or omission.
= 75m² Information intended to be relied upon should be independently verified.

Be advised that any measurements are made approx from the widest point to that area.