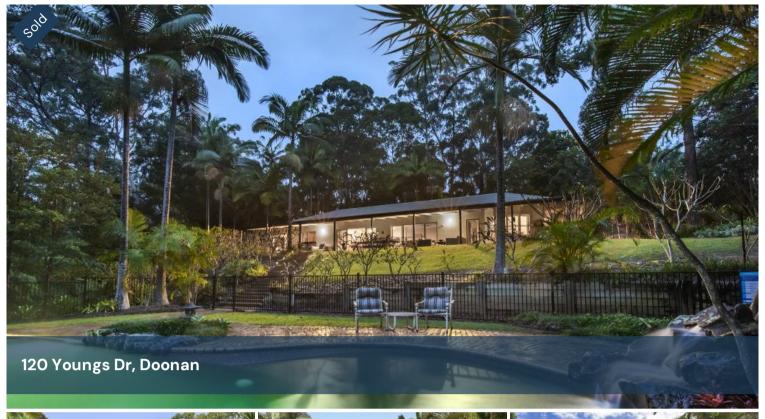

## NORTH FACING ELEVATED, PRIVATE POSITION OVERLOOKING TROPICAL GARDENS

Near the highest point of sought after Youngs Drive and opposite a bushland reserve, this spacious single level home has perfect north-northeast orientation with full length veranda overlooking tropical gardens and free form landscaped pool.

- Enjoy a family friendly layout with open plan living in a naturally cool house.
- Expansive undercover veranda invites cool coastal breezes, perfect for relaxing and entertaining.
- Generous country kitchen with plenty of storage and peaceful outlook to gardens and pool area.
- Spacious and private master bedroom, plantation shutters, veranda access, large ensuite with separate bath.
- Separate study and media rooms offer ideal kid's retreat or quiet offices to work from home.
- Well insulated rendered block construction built to last, 30,000

120 Youngs Drive is a convenient and private position in one of Doonan's best streets. This is a safe and friendly neighbourhood where properties are tightly held. Call for your private inspection today.