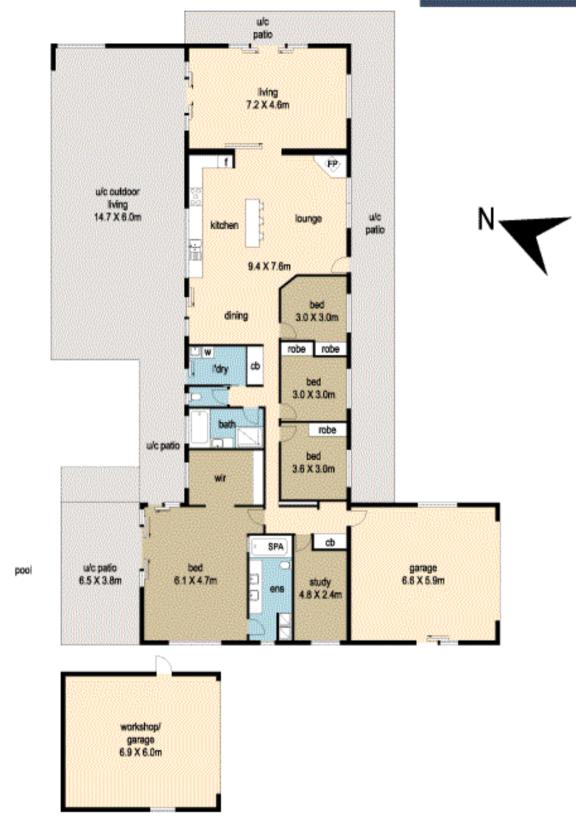

### 🛱 4 🖺 2 🚓 6 🗔 5,612 m2

| Price         | SOLD        |
|---------------|-------------|
| Property Type | Residential |
| Property ID   | 172         |
| Land Area     | 5,612 m2    |
| Floor Area    | 440 m2      |

# 178 Eumarella Rd, Weyba Downs

DISCLAIMER : While every endeavour has been made to verify the correct details in this illustration neither the agent, vendor nor the contracted illustrators/typesetters accept liability for any error or omission. Information intended to be relied upon should be independently verified. Be advised that any measurements are made approx from the widest point to that area.