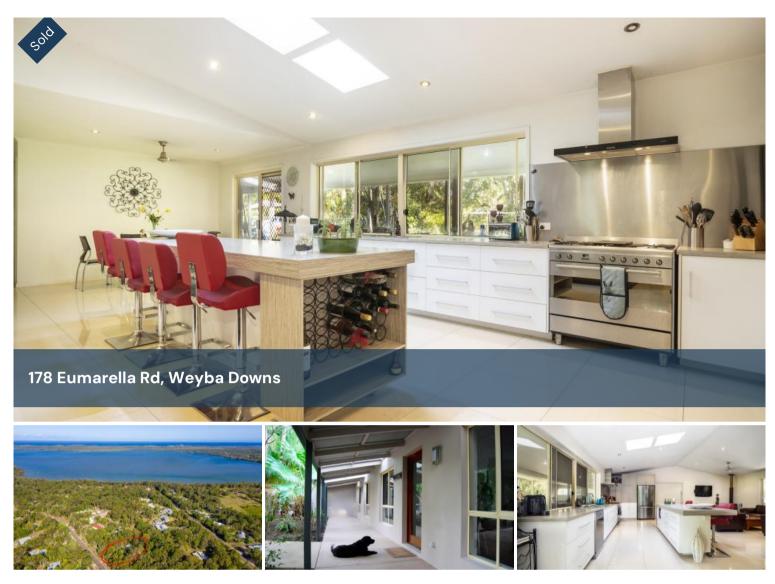

## FAMILY LIVING, TOP LOCATION

Centrally located, just 5 minutes to Noosa and 1 minute from beautiful Lake Weyba, this family sized home is situated in a sought after area and priced to sell.

Set well back from the road with a private northern aspect on a fully fenced block, four bedrooms plus a study and large second living area, 2 bay remote controlled garage plus a separate shed for the boys, all sitting pretty on 1.38 acres of mostly cleared land.

Features include:

- Rendered double brick & block construction with generous ceiling heights & tastefully renovated
- The main house alone is approx. 430m2 under roof plus a 40m2 shed – room for everyone
- Skylights to the kitchen prep areas and plenty of storage drawers & bench space
- Generous master bedroom with huge en-suite and direct access to the outdoor entertaining area
- Neutral toned large porcelain floor tiles in the high traffic areas

#### **Office Details**

David Berns Real Estate 0408 629 438

& sturdy carpet in the bedrooms

- In-ground swimming pool and massive undercover entertainment to relax & unwind no matter the weather
- Oversized screened windows and sliding doors from both living areas open to undercover entertaining
- Wood combustion burner for cosy winter nights, insulation and ceiling fans throughout
- 5kw Solar Power system, gas Hot Water System & approx.
  10,000 gallons rain water tank capacity
- Fully dog fenced with grassed areas for kids to run or walk them down the road to play around the lake
- Water sports heaven is at your doorstep, kayaking, windsurfing, fishing, even horse riding in the shallows
- Conveniently located within a short radius of a variety of well reputed schools, St Andrews, Good Shepherd & Pengari Steiner School to name a few.