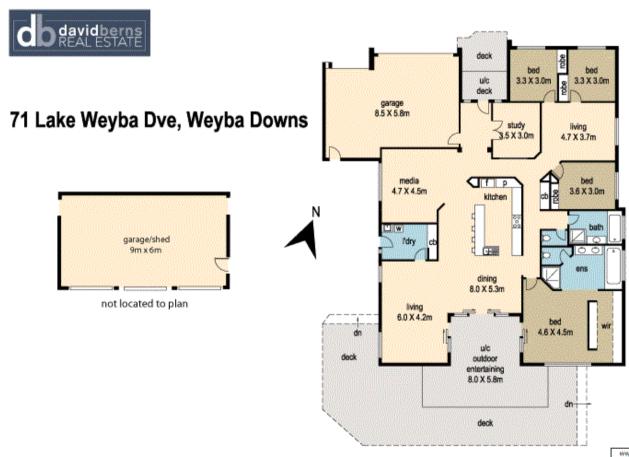

## Features include:

 Set on 5330m2 of largely cleared land overlooking Lake Weyba □ 4 □ 2 □ 6 □
□
5,330 m2

Price SOLD

Property Type Residential

Property ID 173

**Land Area** 5,330 m2

Floor Area 370 m2

## Office Details

David Berns Real Estate 0408 629 438

- 4 bed, 2 bath, plus study & 2 living with open plan living and expansive hardwood decks
- Well laid out floor plan with distinct zones and several living areas to suit a family
- Separate 3 bay shed, ideal space for a workshop or surplus car and boat storage
- This home is zoned within Maroochy Shire, which allows construction of a separate, fully self contained dwelling up to 90m2 (not including decks). Perfect for holiday hire or guest accommodation.
- Within a 10 minute radius of a variety of well reputed schools
- Hop in your boat, paddle to Noosa and pick up the crab pots on the way home!

DISCLAIMER: While every endeavour has been made to verify the correct details in this illustration neither the agent, vendor nor the contracted illustrational/posentiers accept liability for any error or ornisation. Information intended to be relied upon should be independently verified. Be advised that any measurements are made approx from the widest point to that area. FLOORPLANS PLUS