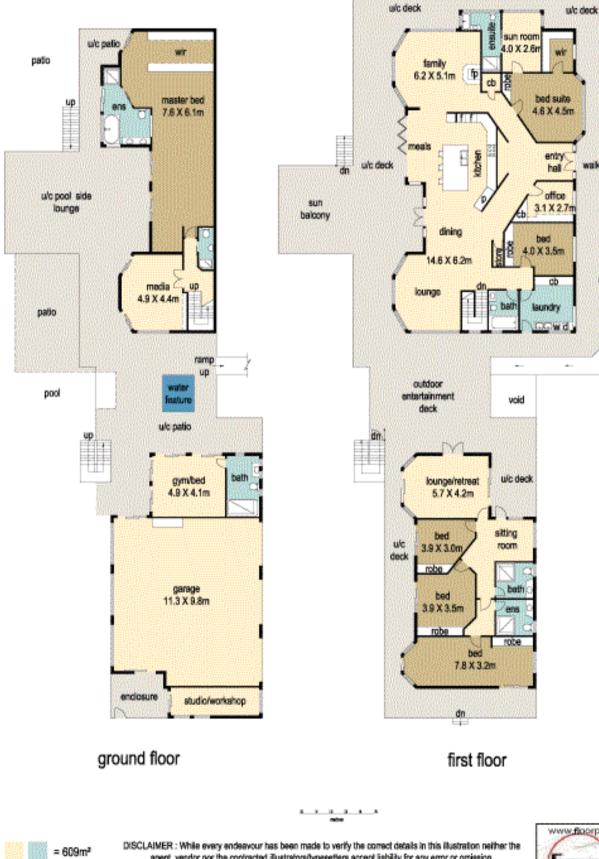

# 68 Hayward Dve, Lake Mcdonald

wakover

rantp

dn

J

= 609m<sup>2</sup>

TOTAL = 1218m<sup>2</sup>