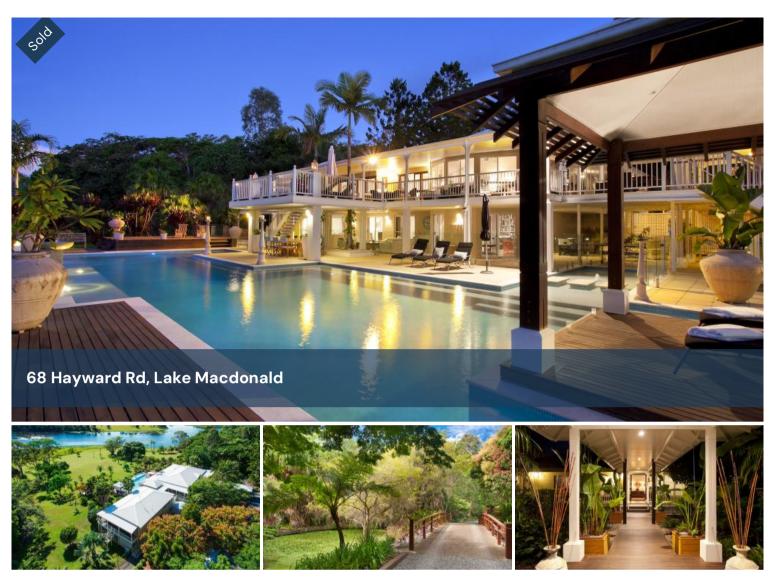

## THE LAKE HOUSE

Situated on a no-through road, boasting an impressive 132m of north facing lake frontage to Lake MacDonald, The Lake House is an example of timeless elegance in the Queenslander style. A comfortable family home offering approx 1000m2 under roof with an abundance of natural light and spacious wrap-around verandas that make the most of the sun's passage and prevailing breezes, a design well suited to the Queensland climate.

The versatile layout provides a variety of zones suited to extensive family and guest accommodation with spacious entertaining, recreational and office areas. The pool is nothing short of luxury resort standards.

Features include:

- Set back from the road on 5.13 acres of lake frontage, absolute privacy is assured
- Extensive decks flow from all living areas providing ample space to relax and take in the lake views
- Massive 64 panel Solar Power System (approx. 20kw) for guilt

#### **Office Details**

David Berns Real Estate 0408 629 438

free power usage

- Quality artesian Bore to water points all over the gardens plus approx. 10,000 gallon rain water tanks
- Wood fired combustion burner for cosy winter nights plus ducted air-con & heating
- Oversized 3 bay remote control garage and plenty of offstreet guest parking
- Alarm system & intercom system, fully fenced right up to the lake's edge
- Delightful gardens, established trees, exotic palms and lawned areas that lead down to the lake's edge
- All just a straight forward 10 minute drive to Noosa and 3 minutes to the handy town of Cooroy.