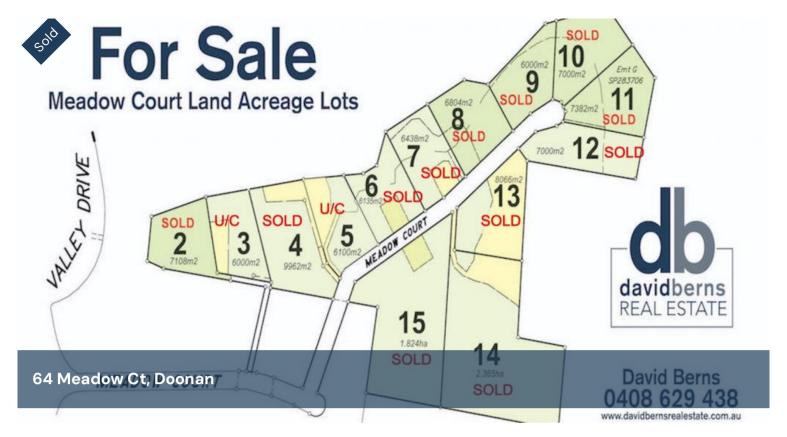

## For Sale Meadow Court Lots are;

Lot 2 acreage size 7,108 meters Sold

Lot 3 acreage size 6,000 meters Under Contract

Lot 4 acreage size 9,962 meters Under Contract

□ 6.000 m2

Price

SOLD for

\$710,000

## Office Details

David Berns Real Estate 0408 629 438

Lot 6 acreage size 6,135 meters Under Contract

Lot 7 acreage size 6,438 meters Under Contract

Lot 8 acreage size 6,804 meters Sold

Lot 9 acreage size 6,000 meters Sold

Lot 10 acreage size 7,000 meters Sold

Lot 11 acreage size 7,328 meters Sold

Lot 12 acreage size 7,000 meters Sold

Lot 13 acreage size 8,066 meters Sold

Lot 14 acreage size 2.365 hectares (Vegetation Covenant's) Sold

Lot 15 acreage size 1.824 hectares (Vegetation Covenant's) Sold

The above information provided has been furnished to us by the vendor/s. We have not verified whether or not that information is accurate and do not have any belief in one way or the other in its accuracy. We do not accept any responsibility to any person for its accuracy and do no more than pass it on. All interested parties should make and rely upon their own inquiries in order to determine whether or not this information is in fact accurate.