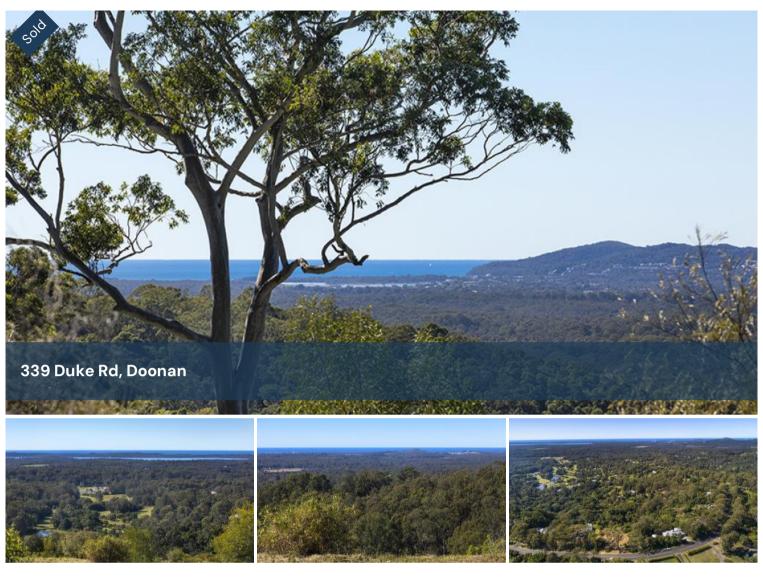

## POSITIONED TO MAXIMISE BUILDING POTENTIAL "DREAM HOME", EXPANSIVE VIEWS OVER NOOSA AND CORAL SEA.

Situated in the Noosa Hinterland in the Golden triangle of Doonan. Exclusive acreage, overlooking Noosa and right down to Coolum and over the Coral Sea.

This vacant acreage is rare with excellent building pad on Duke Road recording the highest selling home in the street of Doonan. This opportunity won't last for long. Build your dream home and 90m2 studio apartment all enjoying this premium position.

Close acreage to Noosa this vacant parcel offers unlimited opportunities' for the future.

. Size of acreage is 1.18 hectares wide panoramic views on offer.

🗔 1.18 ha

Price SOLD for \$1,300,000 Property Property ID 190 Land Area 1.18 ha Agent Details