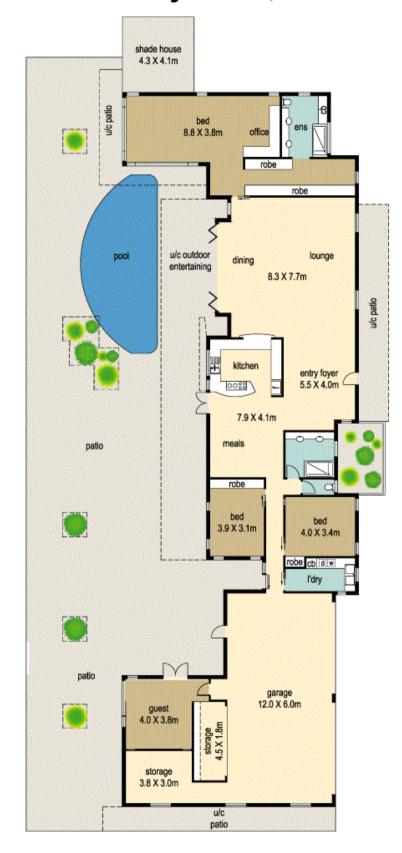

ng views over the 5th fairway.
- . Just a 10 to 15 minute drive to shops, restaurant's and Noosa's famous beaches.
- . Option to build a separate 90-m2 studio with separate kitchen on the property with council applications.
- . School bus pickup in street, 25 minutes to Sunshine Coast Airport 90 minutes to Brisbane.

The above information provided has been furnished to us by the vendor/s. We have not verified whether or not that information is accurate and do not have any belief in one way or the other in its accuracy. We do not accept any responsibility to any person for its accuracy and do no more than pass it on. All interested parties should make and rely upon their own inquiries in order to determine whether or not this information is in fact accurate.

## 140 Valley Drive, Doonan











Be advised that any measurements are made approx from the widest point to that area.