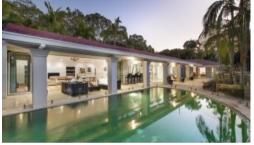

### Features include:

- . High vaulted ceilings, skylights, oversized windows creating an abundance of natural light throughout the home.
- . Fully fenced with remote gate entry, sealed driveway, intercom to entrance
- . Kitchen has sleek stone tops, 2 pac cabinetry, teppanyaki grill.
- . Glass stackers open out onto spacious living area and outdoor poolside area entertaining space.

#### Office Details

David Berns Real Estate 0408 629 438

- . Extra large master bedroom with his and her wardrobes and atrium style
- . Ducted air conditioning plus heating split systems and ceiling fans throughout the home.
- . Massive 4 bay garage with additional lock up storage bay.
- . Fully tiled, weir edge in ground pool all on the one level perfect vista.
- . Extra wide verandahs sandstone paved outdoor terrace running the full length of the home.
- . 3 Phase power and approximately 40,000 litre concrete rainwater tanks.
- . The home is solid core filled rendered block construction with provincial style terracotta tiled roof
- . Northern aspect with sweeping views over the 5th fairway.
- . Just a 10 to 15 minute drive to shops, restaurant's and Noosa's famous beaches.
- . Option to build a separate 90-m2 studio with separate kitchen on the property with council applications.
- . School bus pickup in street, 25 minutes to Sunshine Coast Airport 90 minutes to Brisbane.