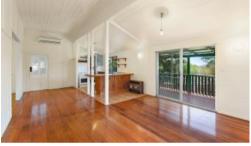

- Gorgeous timber cottage with honey toned hoop pine flooring, VJ walls and 11ft ceilings
- Open plan kitchen with timber bench top, walk in pantry, air con and peaceful outlook
- Separate study plus 2 large bedrooms, built in robes and shelving, natural light
- Central dining room or third bedroom with French doors and wide timber floors
- Spacious living room with ambient Norseman wood heater and resident piano
- Northeast facing rear veranda with views overlooking inground pool area with potential
- Restumped with concrete piers, gas heater, water tanks and 3