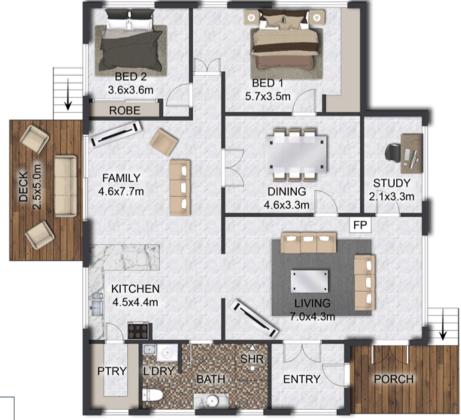

- Gorgeous timber cottage with honey toned hoop pine flooring, VJ walls and 11ft ceilings
- Open plan kitchen with timber bench top, walk in pantry, air con and peaceful outlook
- Separate study plus 2 large bedrooms, built in robes and shelving, natural light
- Central dining room or third bedroom with French doors and wide timber floors
- Spacious living room with ambient Norseman wood heater and resident piano
- Northeast facing rear veranda with views overlooking inground pool area with potential
- Restumped with concrete piers, gas heater, water tanks and 3

# 589 Cooroy Belli Creek Road BLACK MOUNTAIN

This floor plan is intended as a guide only. Layout dimension are approximate only. No representation or warranties of any nature whatsoever are given or intended. Any person using this information should rely on their own enquiries.