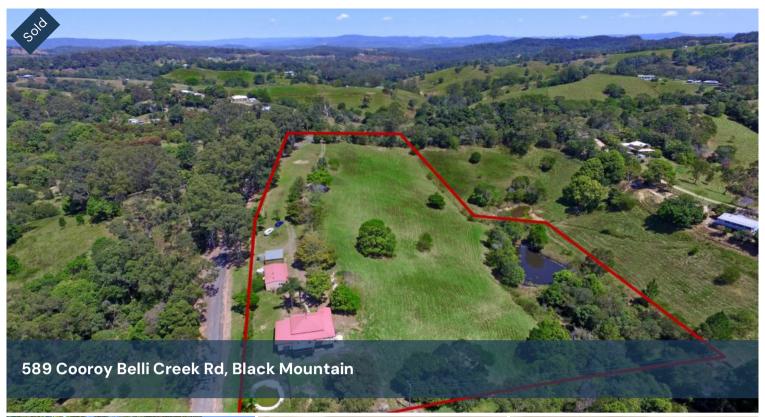

# ORIGINAL 1915 COTTAGE WITH VIEWS, DAMS AND SHEDS

Just 5 minutes from Cooroy CBD but true country living, this superb 100 year old cottage on 6.4 acres has so much potential. The perfect blank canvas and ripe for renovation, enjoy peace and privacy while creating abundance.

△ 2 ← 1 ← 3 ≈ □ 2.60 ha

SOLD for .

\$535,000

Property

Residential

Type

Property ID 202

Land Area 2.60 ha

#### phase power

- Long level access driveway leads to 6m x 6m open storage shed ideal for cars or machinery
- Separate large 12m x 6m shed, half lockup garage/workshop and half lined studio room with options
- Large deep dam plus second shared dam offers plentiful water for growing food and natives
- Fully fenced and all useable to suit orchards, cabinet timber plantation, cattle, alpacas....
- Choice of second house sites with panoramic long distance views to Cooloola Sandpatch and mountains