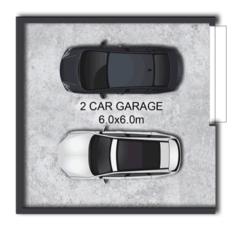

#### phase power

- Long level access driveway leads to 6m x 6m open storage shed ideal for cars or machinery
- Separate large 12m x 6m shed, half lockup garage/workshop and half lined studio room with options
- Large deep dam plus second shared dam offers plentiful water for growing food and natives
- Fully fenced and all useable to suit orchards, cabinet timber plantation, cattle, alpacas....
- Choice of second house sites with panoramic long distance views to Cooloola Sandpatch and mountains