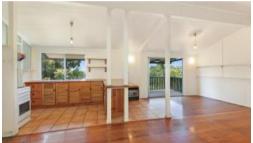

- Gorgeous timber cottage with honey toned hoop pine flooring, VJ walls and 11ft ceilings
- Open plan kitchen with timber bench top, walk in pantry, air con and peaceful outlook
- Separate study plus 2 large bedrooms, built in robes and shelving, natural light
- Central dining room or third bedroom with French doors and wide timber floors
- Spacious living room with ambient Norseman wood heater and resident piano
- Northeast facing rear veranda with views overlooking inground pool area with potential
- Restumped with concrete piers, gas heater, water tanks and 3