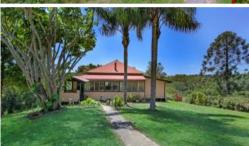

# ORIGINAL 1915 COTTAGE WITH VIEWS, DAMS AND SHEDS

Just 5 minutes from Cooroy CBD but true country living, this superb 100 year old cottage on 6.4 acres has so much potential. The perfect blank canvas and ripe for renovation, enjoy peace and privacy while creating abundance.

- Gorgeous timber cottage with honey toned hoop pine flooring, VJ walls and 11ft ceilings
- Open plan kitchen with timber bench top, walk in pantry, air con and peaceful outlook
- Separate study plus 2 large bedrooms, built in robes and shelving, natural light
- Central dining room or third bedroom with French doors and wide timber floors
- Spacious living room with ambient Norseman wood heater and resident piano
- Northeast facing rear veranda with views overlooking inground pool area with potential
- Restumped with concrete piers, gas heater, water tanks and 3