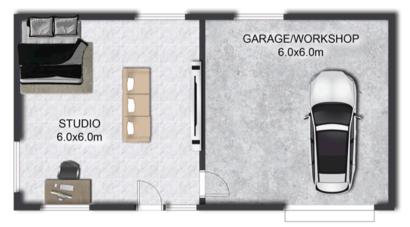

#### phase power

- Long level access driveway leads to 6m x 6m open storage shed ideal for cars or machinery
- Separate large 12m x 6m shed, half lockup garage/workshop and half lined studio room with options
- Large deep dam plus second shared dam offers plentiful water for growing food and natives
- Fully fenced and all useable to suit orchards, cabinet timber plantation, cattle, alpacas....
- Choice of second house sites with panoramic long distance views to Cooloola Sandpatch and mountains