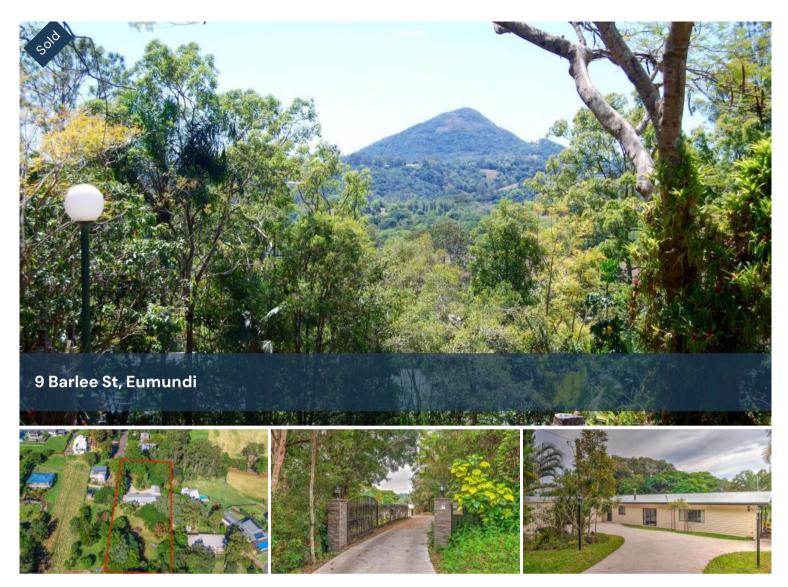

## VIEWS, PRIVACY & CONVENIENCE

Set high on a ridge with uninterrupted northern views of Mount Cooroy, this solid built home set on 4011m2 offers town living with easy access to all that Eumundi has to offer, while at the same time providing a sense of space that is normally reserved for country living. Renovate, build or just live in as is, throw in the added bonus of subdivision potential and you have a nice little nest egg for later.

Features include:

- High ceilings and loads of light and air-flow
- Master bedroom with massive ensuite
- Kitchen with ample storage, 900mm gas cooker & dishwasher
- Air conditioned kitchen & dining, Lounge with combustion fireplace
- Steel framed 3 bay shed plus additional single carport
- Undercover outdoor entertaining area
- Fully fenced with electric gated entrance
- On town water with additional rainwater tank

# 9 Barlee Street, Eumundi