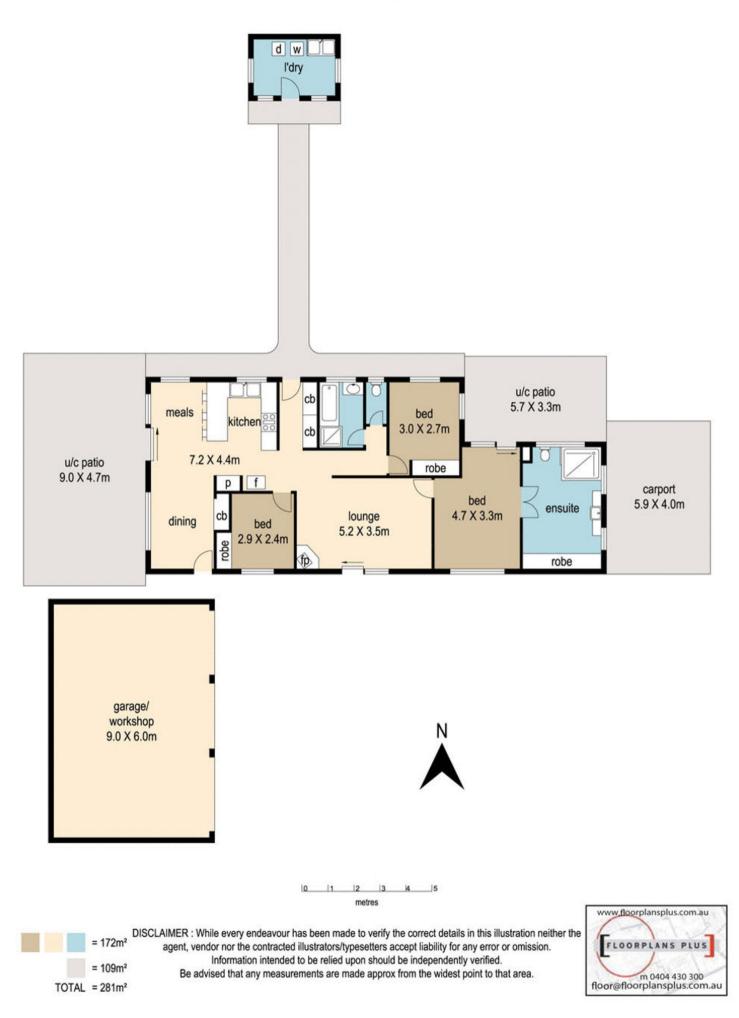

Features include:

- High ceilings and loads of light and air-flow
- Master bedroom with massive ensuite
- Kitchen with ample storage, 900mm gas cooker & dishwasher
- Air conditioned kitchen & dining, Lounge with combustion fireplace
- Steel framed 3 bay shed plus additional single carport
- Undercover outdoor entertaining area
- Fully fenced with electric gated entrance
- On town water with additional rainwater tank