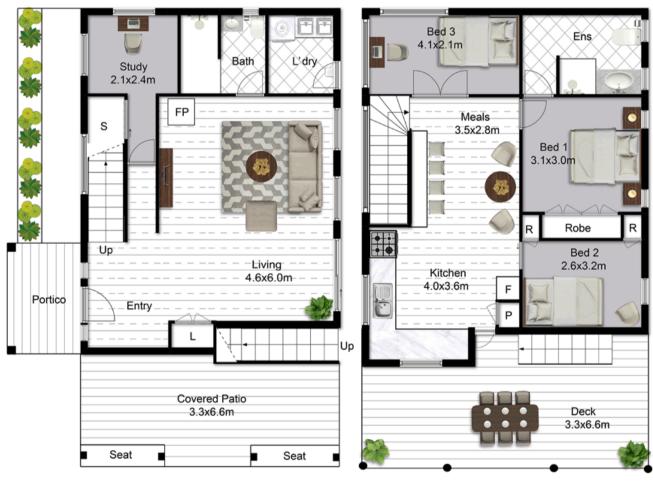

- Superb light filled 1940's cottage originally from Noosa Sound in great condition
- Tastefully renovated North facing home with neutral tones and flow through breezes
- Country style kitchen with timber benchtops, induction cooktop, Franke Onyx sink and garden views
- Dining room breakfast bar with natural outlook through full height window and louvre glass wall
- Large private veranda overlooking gardens, perfect for outdoor meals, entertaining and relaxing
- Three bedrooms upstairs including spacious master suite, new ensuite with stone vanity
- Downstairs tiled living area with beachy feel and chic bathroom,

## **Upper Level**

This floor plan is intended as a guide only. Layout dimension are approximate only. No representation or warranties of any nature whatsoever are given or intended. Any person using this information should rely on their own enquiries.