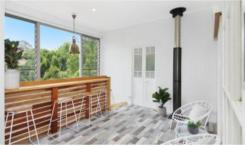

- Superb light filled 1940's cottage originally from Noosa Sound in great condition
- Tastefully renovated North facing home with neutral tones and flow through breezes
- Country style kitchen with timber benchtops, induction cooktop, Franke Onyx sink and garden views
- Dining room breakfast bar with natural outlook through full height window and louvre glass wall
- Large private veranda overlooking gardens, perfect for outdoor meals, entertaining and relaxing
- Three bedrooms upstairs including spacious master suite, new ensuite with stone vanity
- Downstairs tiled living area with beachy feel and chic bathroom,