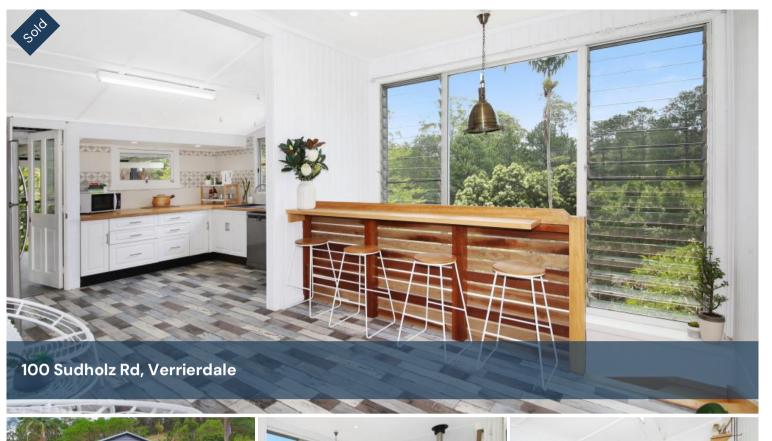

- Superb light filled 1940's cottage originally from Noosa Sound in great condition
- Tastefully renovated North facing home with neutral tones and flow through breezes
- Country style kitchen with timber benchtops, induction cooktop, Franke Onyx sink and garden views
- Dining room breakfast bar with natural outlook through full height window and louvre glass wall
- Large private veranda overlooking gardens, perfect for outdoor meals, entertaining and relaxing
- Three bedrooms upstairs including spacious master suite, new ensuite with stone vanity
- Downstairs tiled living area with beachy feel and chic bathroom,

△ 3 № 2 ⇔ 4 □ 4,345 m2

SOLD for **Price** 

\$595,000

Property Type

Residential

Property ID 208

Land Area 4,345 m2

# 100 Sudholz Road VERRIERDALE 4562