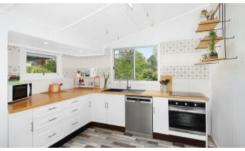

- Superb light filled 1940's cottage originally from Noosa Sound in great condition
- Tastefully renovated North facing home with neutral tones and flow through breezes
- Country style kitchen with timber benchtops, induction cooktop, Franke Onyx sink and garden views
- Dining room breakfast bar with natural outlook through full height window and louvre glass wall
- Large private veranda overlooking gardens, perfect for outdoor meals, entertaining and relaxing
- Three bedrooms upstairs including spacious master suite, new ensuite with stone vanity
- Downstairs tiled living area with beachy feel and chic bathroom,