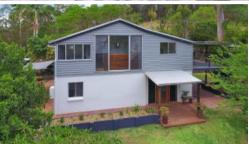

- Superb light filled 1940's cottage originally from Noosa Sound in great condition
- Tastefully renovated North facing home with neutral tones and flow through breezes
- Country style kitchen with timber benchtops, induction cooktop, Franke Onyx sink and garden views
- Dining room breakfast bar with natural outlook through full height window and louvre glass wall
- Large private veranda overlooking gardens, perfect for outdoor meals, entertaining and relaxing
- Three bedrooms upstairs including spacious master suite, new ensuite with stone vanity
- Downstairs tiled living area with beachy feel and chic bathroom,