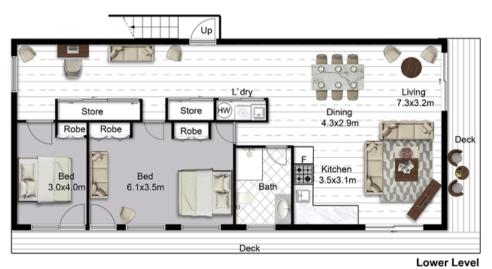

## 107 - 109 Tall Gum Avenue DOONAN 4562

TOTAL SQM - 395.9 ; DECKS SQM - 54.2 ; GARAGE/CARPORT SQM - 72.2

This floor plan is intended as a guide only. Layout dimension are approximate only. No representation or warranties of any nature whatsoever are given or intended. Any person using this information should rely on their own enquiries.