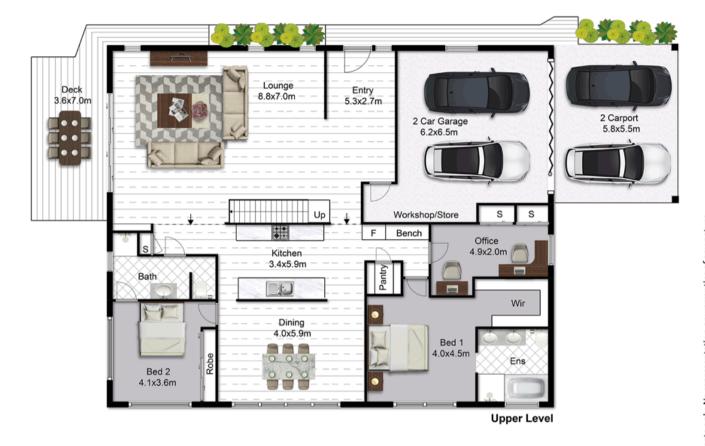

## 107 - 109 Tall Gum Avenue DOONAN 4562

TOTAL SQM - 395.9 ; DECKS SQM - 54.2 ; GARAGE/CARPORT SQM - 72.2

This floor plan is intended as a guide only. Layout dimension are approximate only. No representation or warranties of any nature whatsoever are given or intended. Any person using this information should rely on their own enquiries.