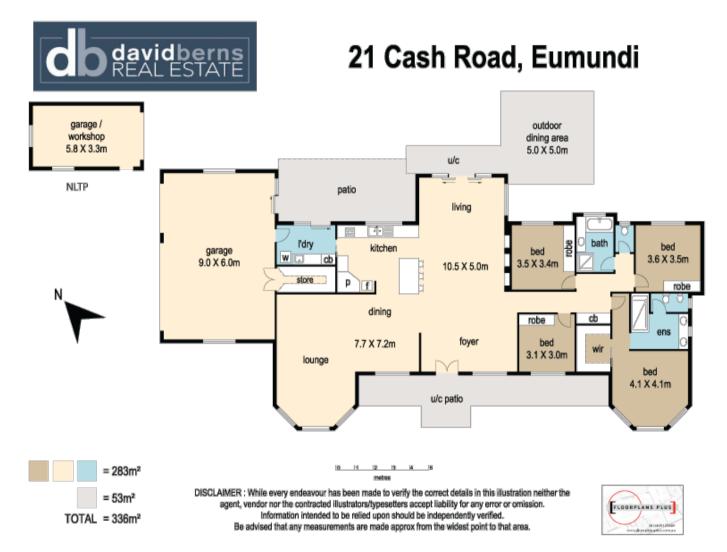

The home is on one level throughout, offering expansive living areas with direct access to undercover entertaining set amidst a blend of native & tropical gardens filled with birdlife.

- Long concrete driveway with secure electric gate access
- Rendered brick, 4 bed, 2 bath home with expansive living areas
- 3 Car garage (2 bays operate remotely) with direct access to the house
- Plus a separate garage/workshop (presently used as a shed)
- Hand engraved cedar front doors and polished floorboards
- Oversized windows for great airflow & tranquil views over the property
- Ducted air conditioning/heating and ceiling fans for year round comfort