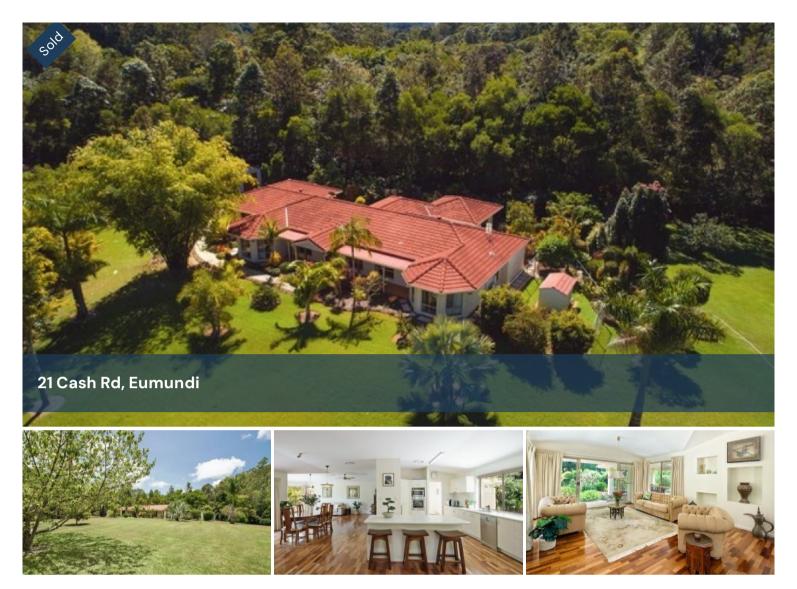

## ROOM TO BREATHE

Privately situated well back from the road on 3.08 acres of mostly cleared useable land, this beautiful property is perfect for those wanting some privacy and safe level land for kids to run or room enough for a horse and a few other four legged friends.

The home is on one level throughout, offering expansive living areas with direct access to undercover entertaining set amidst a blend of native & tropical gardens filled with birdlife.

- Long concrete driveway with secure electric gate access
- Rendered brick, 4 bed, 2 bath home with expansive living areas
- 3 Car garage (2 bays operate remotely) with direct access to the house
- Plus a separate garage/workshop (presently used as a shed)
- Hand engraved cedar front doors and polished floorboards
- Oversized windows for great airflow & tranquil views over the property
- Ducted air conditioning/heating and ceiling fans for year round comfort