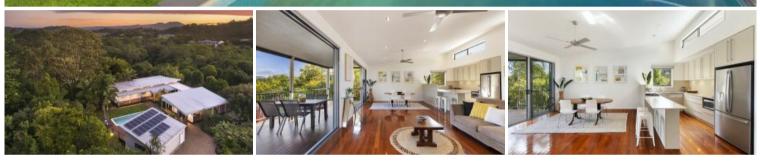

## SOPHISTICATION, STYLE & PRIVACY

Enjoy the peace and seclusion of this well designed pavilion style home. Built to take advantage of the panoramic views, natural light and prevailing breezes. With soaring ceilings, Blue Gum floors and open plan layout, this home flows naturally to full length alfresco decks and a central interior courtyard deck surrounding a lush tropical garden, ideal for secluded undercover entertaining, whatever the weather.

The main pavilion offers two king bedrooms and spacious living opening to undercover decks with 180 degree lush hinterland views across to Mt Eerwah. The second pavilion features two bedrooms each with their own private ensuite and balcony with option for separate entrance, cleverly linked to the main pavilion via wide verandahs overlooking the interior courtyard.

## **Office Details**

David Berns Real Estate 0408 629 438

- Modern open plan design with loads of outdoor entertaining
- 11.5 metre lap pool complete with large sundeck
- Stone benchtops & european kitchen appliances
- Spacious bathrooms with fresh retro Italian mosaic tiles
- Oversized double garage with ample storage
- 5kW Solar system & Ecosafe waste water treatment system
- 2 large water tanks approx. 42,000 litre capacity
- Away from it all but just 15 minutes to Noosa