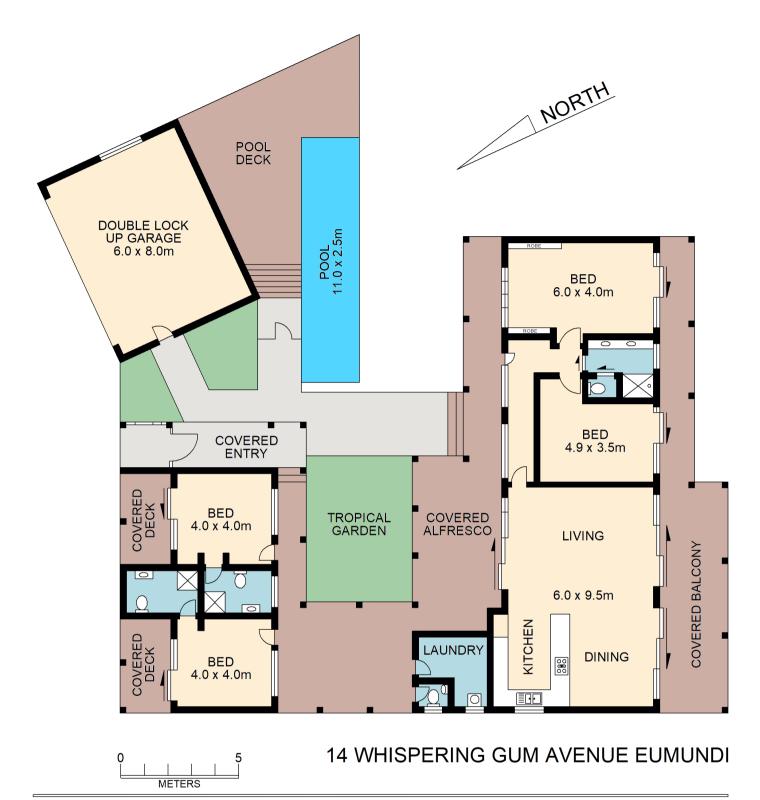

The main pavilion offers two king bedrooms and spacious living opening to undercover decks with 180 degree lush hinterland views across to Mt Eerwah. The second pavilion features two bedrooms each with their own private ensuite and balcony with option for separate entrance, cleverly linked to the main pavilion via wide verandahs overlooking the interior courtyard.

INTERNAL: 226sqm EXTERNAL: 177sqm