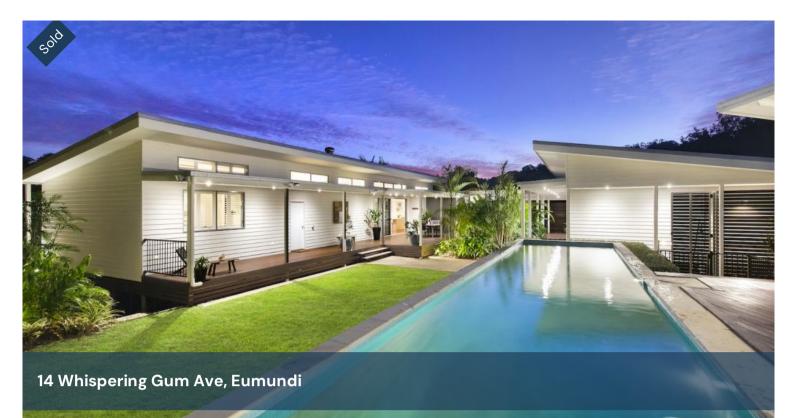

## SOPHISTICATION, STYLE & PRIVACY

Enjoy the peace and seclusion of this well designed pavilion style home. Built to take advantage of the panoramic views, natural light and prevailing breezes. With soaring ceilings, Blue Gum floors and open plan layout, this home flows naturally to full length alfresco decks and a central interior courtyard deck surrounding a lush tropical garden, ideal for secluded undercover entertaining, whatever the weather.

The main pavilion offers two king bedrooms and spacious living opening to undercover decks with 180 degree lush hinterland views across to Mt Eerwah. The second pavilion features two bedrooms each with their own private ensuite and balcony with option for separate entrance, cleverly linked to the main pavilion via wide verandahs overlooking the interior courtyard.

## 🛱 4 🖺 3 🚓 2 🗔 5,788 m2

Price SOLD for \$1,080,000 Property Property ID Property ID Land Area 5,788 m2