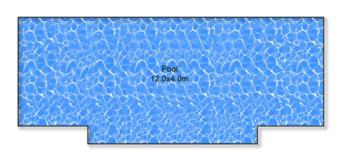

Black butt wooden flooring flows throughout the home, complimenting its surroundings.

The lounge and dining area exude a modern elegance and takes advantage of the stunning views including a beautiful tumbled marble edged pool. A large covered deck extends this space to compliment indoor / outdoor entertaining.

fridge freezer

• Storage in abundance

Tumbled marble edge salt-water 12m x 4m pool

Large garage and shed accommodates up to 3 cars 8.9 x 9.5 m

Convert garage into studio if required, room for further shed/garage