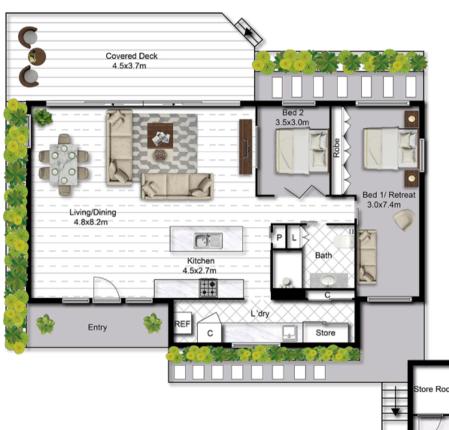

Black butt wooden flooring flows throughout the home, complimenting its surroundings.

The lounge and dining area exude a modern elegance and takes advantage of the stunning views including a beautiful tumbled marble edged pool. A large covered deck extends this space to compliment indoor / outdoor entertaining.

## Office Details

David Berns Real Estate 0408 629 438

A modern designer kitchen with stone benchtops boasts European appliances, a large pantry and a separate large laundry and butler's pantry with plumbed fridge/freezer.

The elegant master suite, commanding magnificent views, has plenty of built in robes and its own lounging retreat.

A stylish family bathroom with walk in shower and designer finishes carries through the modern style.

A second bedroom or study/retreat with integrated fold down queen size wall bed and desk allows for versatility.

This home is on a beautifully manicured, mostly level, 7460sqm block. The opportunities to extend and allow for further living / accommodation areas (subject to council approval) would be easy to achieve (without moving out) and would take in amazing views.

# **5 Meadow Court DOONAN**

HOUSE SQM - 122.70 DECK SQM - 35.15 TOTAL SQM - 157.85 9 Most State of the second of

Workshop Area

2 Car Garage 8.9x5.8m whatsoever are given or intended. Any person using this information should rely on their own enquiries.