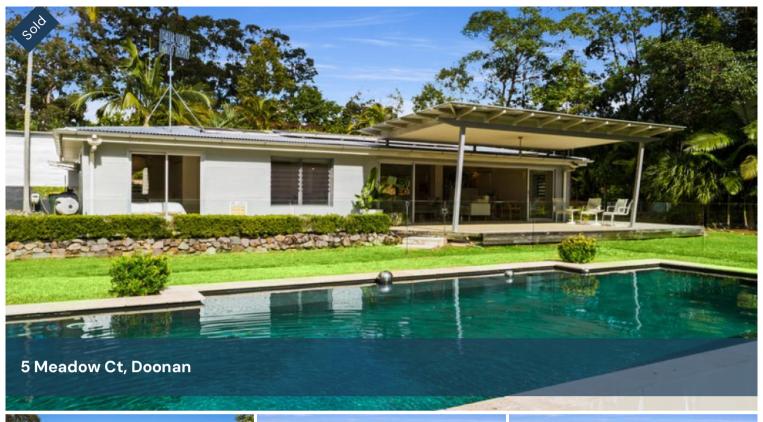

# MODERN TAILORED ELEGANCE. GORGEOUS SETTING, RELAXING LIFESTYLE.

In an exclusive area of Doonan, and only 12 minutes from Hastings Street and Noosa's famous beached, this home has a beautiful and serene outlook over looking Noosa Valley Golf Course.

On arrival, a grand circular crushed sandstone driveway leads you to the modern entry with large cantilever door. This double brick, mini-orb clad home sits stylishly into its surroundings,

It becomes immediately evident that this home has a low maintenance and versatile layout; thanks to its North East orientation, and banks of louver windows that add architectural style, cross breezes and light stream through the home.

Black butt wooden flooring flows throughout the home, complimenting its surroundings.

The lounge and dining area exude a modern elegance and takes advantage of the stunning views including a beautiful tumbled marble edged pool. A large covered deck extends this space to compliment indoor / outdoor entertaining.

# **5 Meadow Court DOONAN**

HOUSE SQM - 122.70 DECK SQM - 35.15 TOTAL SQM - 157.85 9 Most State of the second of

Workshop Area

2 Car Garage 8.9x5.8m whatsoever are given or intended. Any person using this information should rely on their own enquiries.