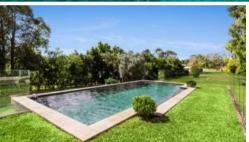

Black butt wooden flooring flows throughout the home, complimenting its surroundings.

The lounge and dining area exude a modern elegance and takes advantage of the stunning views including a beautiful tumbled marble edged pool. A large covered deck extends this space to compliment indoor / outdoor entertaining.

fridge freezer

• Storage in abundance

Tumbled marble edge salt-water 12m x 4m pool

Large garage and shed accommodates up to 3 cars 8.9 x 9.5 m

Convert garage into studio if required, room for further shed/garage