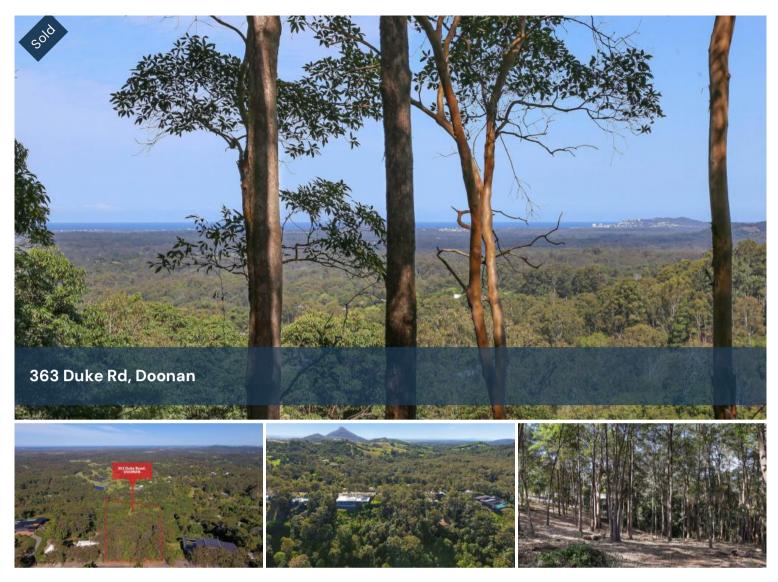

## RARE OCEAN VIEW VACANT LAND

Perched on the highest point of prestigious Duke Rd in millionaires row, this spectacular East facing property is the perfect site for the house of your dreams. At 140 meters above sea level and with a 64 meter street frontage to accommodate the grandest of designs, enjoy alluring blue water Pacific Ocean vistas to Coolum and beyond.

Secure the block, submit your house plans and open up the expansive panoramic views from Noosa Heads to Coolum with direct sea breezes and early morning sunrises over the ocean.

You are in good company with the recently completed house next door amongst the highest recent sales in Doonan at \$3.7 million.

Whether you are looking to land bank or build the masterpiece you have always visioned, don't miss this rare opportunity to secure your slice of prestige Noosa Hinterland real estate and live the good life.