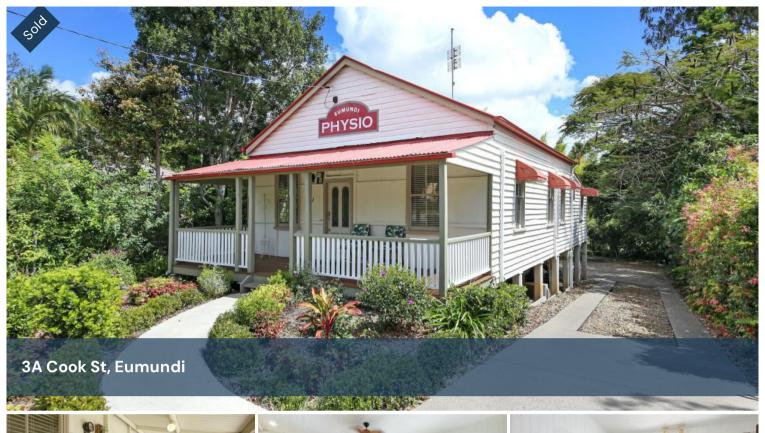

## CIRCA 1909 QUEENSLANDER

Situated within easy access of Eumundi School and just a short level walk to the shops, restaurants and of course, Eumundi Markets. This early Queenslander offers much of what we love about these traditional homes, including 3 metre ceilings and polished timber floors.

Currently utilised by Eumundi Physio, the home's location offers distinct benefits for those wishing to operate a home business with great exposure and plenty of off street parking. Alternatively the rear of the 577m2 lot offers room for home extensions or a shed if required.

Whether you live in and enjoy as is or make improvements, this iconic home offers the unmistakable warmth & charm of a bygone era.

- Open plan living with feature leadlight windows
- 3 bedrooms with tall sash windows and good natural light
- Master with loads of built in upper storage
- Fully restumped on reinforced concrete stumps