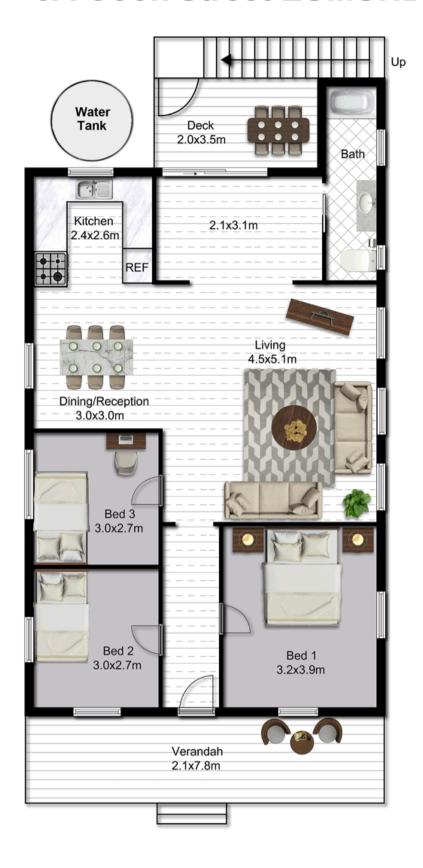

## **3A Cook Street EUMUNDI**

This floor plan is intended as a guide only. Layout dimension are approximate only. No representation or warranties of any nature whatsoever are given or intended. Any person using this information should rely on their own enquiries.

HOUSE SQM - 96.62 VERANDAH/DECK SQM - 23.38 TOTAL SQM - 120.00