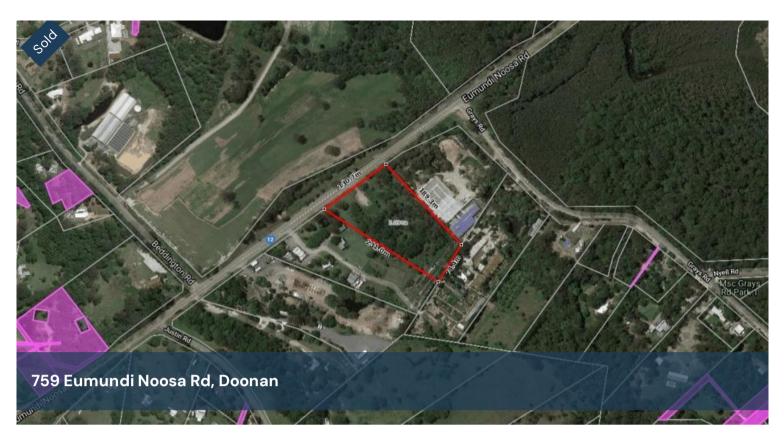

## UNDER CONTRACT

Eumundi Road Frontage 2.09 Hectares level suiting home base business.

Sunshine Coast Council.

12 Minutes to Hasting Street, 25 minutes to Sunshine Coast Airport and 90 minutes to Brisbane.

🚓 2 🗔 2.09 ha

| Price       | SOLD for    |
|-------------|-------------|
|             | \$800,000   |
| Property    | Residential |
| Туре        |             |
| Property ID | 260         |
| Land Area   | 2.09 ha     |