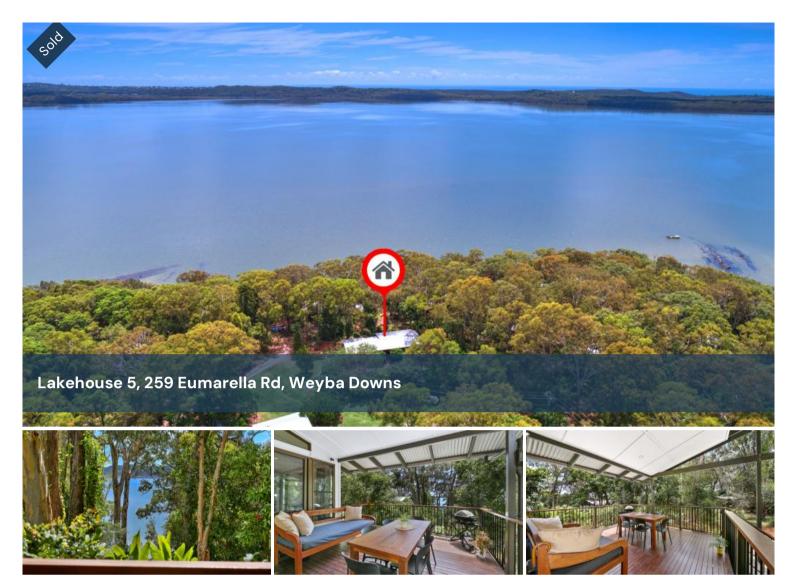

# PEACEFUL LAKEFRONT LIVING

Live the tranquil life surrounded by nature in this incredibly rare lakefront property. One of only 9 homes in exclusive 'Weyba Point', this modern pavilion style home features high ceilings, natural light and sensational East facing views of beautiful Lake Weyba. With exclusive use of half an acre to be creative, use as a holiday home or generate income via holiday letting in a very desirable location. There is an option to buy fully furnished, the choice is yours.

- Direct access to the lake with 100 square meters of exclusive use area on the lakefront to enjoy
- Private boat ramp facilities to launch your kayak, canoe or sailboat and share the lake with the pelicans
- Set amongst 50 acres of 'Land For Wildlife' bushland with habitat trees, walking tracks and resident kangaroos
- Open plan living with breezeway flows onto relaxing timber deck with mesmerising lake views
- Modern kitchen with gas cooktop, stainless appliances, waterfall island stone benchtop with breakfast bar

Enjoy watching the sun rise over the lake and be entranced by the stars in this very peaceful and quiet position.

You are only 10 minutes to Peregian Beach or Noosa and there's good coffee and shops within 5 minutes.