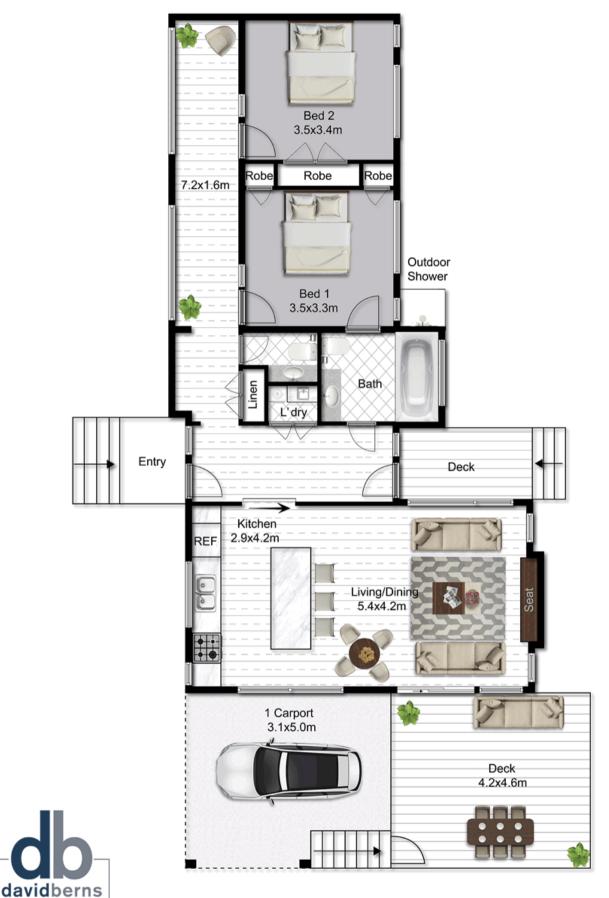

## 5/259 Eumarella Road WEYBA DOWNS

This floor plan is intended as a guide only. Layout dimension are approximate only. No representation or warranties of any nature whatsoever are given or intended. Any person using this information should rely on their own enquiries.

**APPROX TOTAL SQM - 144.0** 

**REAL ESTATE**