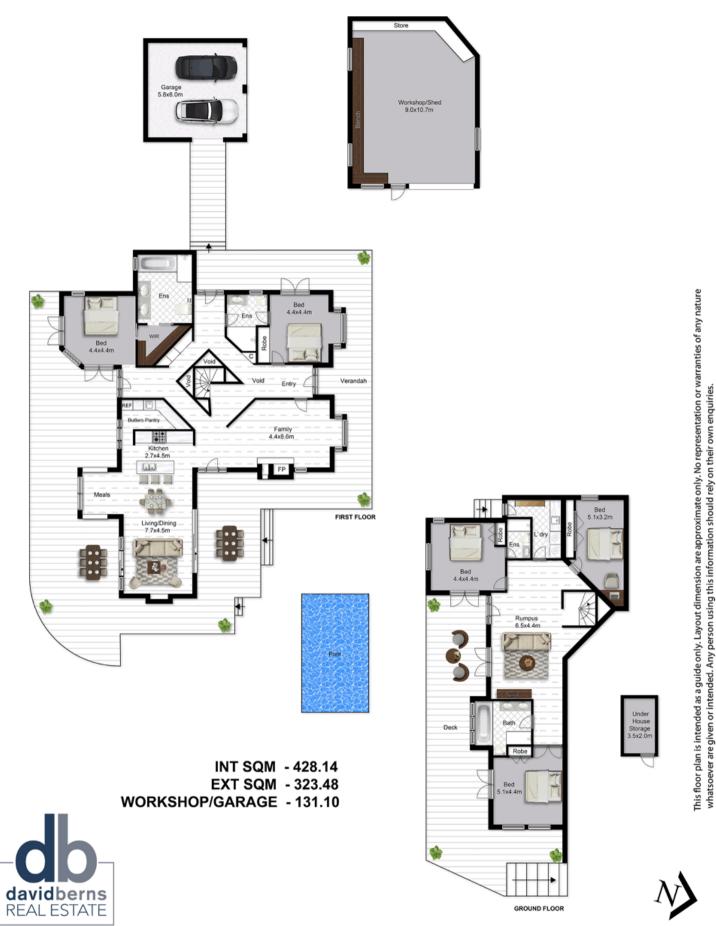

- Privately situated well back from the road on 3.63acres of private useable land
- 5 generous bedrooms, 3 ensuite bathrooms plus a main bathroom
- Spacious kitchen with stone island bench, breakfast bar & plumbed butler's pantry

#### **Office Details**

David Berns Real Estate 0408 629 438

- Quality soft close cabinetry, Bosch induction cooktop, double oven and dishwasher
- A variety of living areas on both levels provide plenty of room for family and guests
- Gas fireplace to upper level living & gas space heater to lower level
- Split system air conditioning and fans throughout
- Low maintenance established gardens & large sparkling inground salt water pool
- with spectacular white lotus filled dam
- Reticulated irrigation system fed from spectacular lotus covered dam
- Large separate shed, ideal for workshop or extra car storage
- Two 45,000L underground rain water tanks & an additional 20000L tank
- 6.5kw Solar power system & 315lt electric hot water system
- Two stage water filtration system plus UV filter to whole house
- Remote controlled entrance gate with security code
- Separate access and ample parking for boat/caravan etc
- 10 minutes to Noosa, 10 minutes to the Bruce Hwy, 40 mins to Maroochy Airport