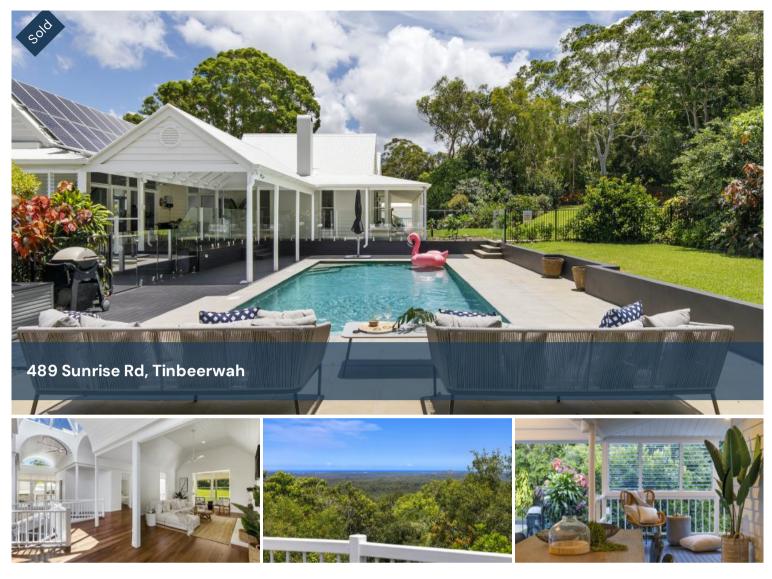

### "WOODSIDE HOUSE"

Set high on the Sunrise ridgeline overlooking Noosa Plains and the Pacific Ocean, Woodside House is a nod to the traditional Queenslander with its wide sweeping verandas, VJ boards and fretwork cloaking modern luxury. Set well back for maximum privacy, the gated entry hides the home beyond. The beautiful contrast between rolling lawns and lush gardens as you drive in and breathtaking elevated views from the rear makes this property a rare find. High ceilings, polished timber floors, French doors, sash windows and light filled rooms add to the grandeur that is "Woodside House". Freshly renovated inside and out in soft whites, neutral tones and natural textures... all that's left to do is move in and enjoy.

- Privately situated well back from the road on 3.63acres of private useable land
- 5 generous bedrooms, 3 ensuite bathrooms plus a main bathroom
- Spacious kitchen with stone island bench, breakfast bar & plumbed butler's pantry

#### **Office Details**

David Berns Real Estate 0408 629 438

- Quality soft close cabinetry, Bosch induction cooktop, double oven and dishwasher
- A variety of living areas on both levels provide plenty of room for family and guests
- Gas fireplace to upper level living & gas space heater to lower level
- Split system air conditioning and fans throughout
- Low maintenance established gardens & large sparkling inground salt water pool
- with spectacular white lotus filled dam
- Reticulated irrigation system fed from spectacular lotus covered dam
- Large separate shed, ideal for workshop or extra car storage
- Two 45,000L underground rain water tanks & an additional 20000L tank
- 6.5kw Solar power system & 315lt electric hot water system
- Two stage water filtration system plus UV filter to whole house
- Remote controlled entrance gate with security code
- Separate access and ample parking for boat/caravan etc
- 10 minutes to Noosa, 10 minutes to the Bruce Hwy, 40 mins to Maroochy Airport

# 489 Sunrise Road TINBEERWAH

489 Sunrise Road

## TINBEERWAH