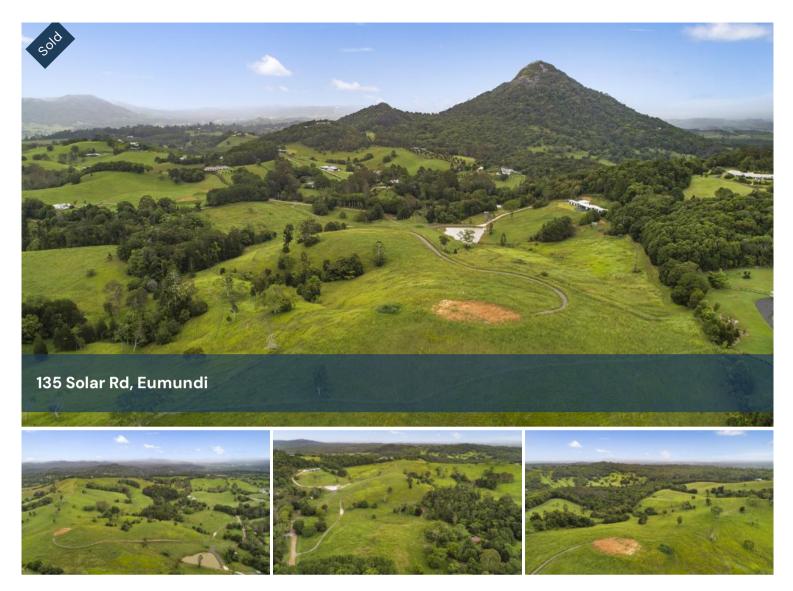

# SWEEPING PANORAMIC VIEWS OVER THE NOOSA HINTERLAND AND OUT OVER THE CORAL SEA.

Ready to build on this exclusive land parcel on the Eumundi Range. Of Solar Road.

Earth works all in place, road and creek crossing have already been done, electrical and NBN are underground up to the main area to build on level pad enjoying magnificent 360 degree views.

The 8.14 Hectares all dog proof fencing new.

Build your dream home and prosper. Excellent pastures, running creek very private situated in the Sunshine Coast (Maroochy)

## Zoned rural

This property will not last long as it is very hard to find any acreage especially of this quality.

📾 10 🗔 8.14 ha

| Price | SOLD for    |
|-------|-------------|
|       | \$2,090,000 |

Property Residential

### **Office Details**

David Berns Real Estate 0408 629 438

. 8.14 hectares of land

. Running Creek

- . Electrical installed underground to building pad
- . NBN Installed underground ready for connection
- . Bore drilled and capped excellent drinking water
- . 360-degree views magnificent wide angle views
- . Opportunity to build a secondary dwelling on the land
- . Close to schools, Eumundi, Cooroy and Noosa
- . Sunshine Coast Regional Council