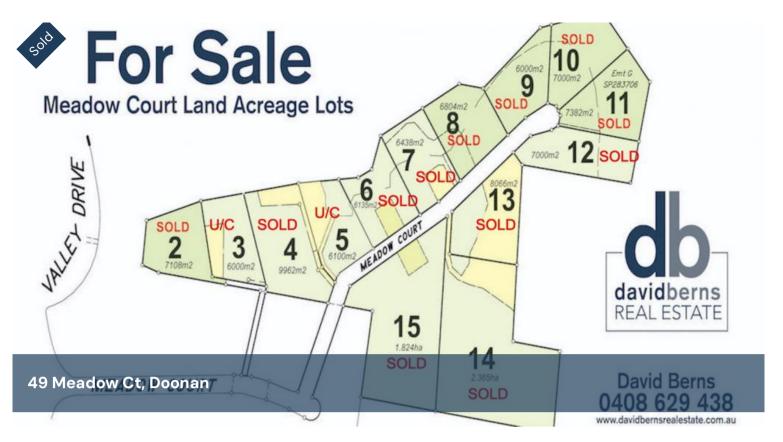

## MEADOW COURT LAND ACREAGES FOR SALE.

Situated in the highly sought after location of Noosa Valley in the suburb of Doonan.

All level building lots very peaceful part of Doonan in the Old Golden Triangle.

Adjacent to the Noosa Valley Country Club. Enjoy golf, tennis, squash or just a quiet beer at your leisure.

For Sale Meadow Court Lots are;

Lot 2 acreage size 7,108 meters Sold

Lot 3 acreage size 6,000 meters SOLD

Lot 4 acreage size 9,962 meters SOLD

🗔 9,847 m2

| Price       | SOLD for    |
|-------------|-------------|
|             | \$665,000   |
| Property    | Residential |
| Туре        |             |
| Property ID | 281         |
| Land Area   | 9,847 m2    |

## **Office Details**

David Berns Real Estate 0408 629 438

Lot 6 acreage size 6,135 meters SOLD

Lot 7 acreage size 6,438 meters SOLD

Lot 8 acreage size 6,804 meters Sold

Lot 9 acreage size 6,000 meters Sold

Lot 10 acreage size 7,000 meters Sold

Lot 11 acreage size 7,328 meters Sold

Lot 12 acreage size 7,000 meters Sold

Lot 13 acreage size 8,066 meters Sold

Lot 14 acreage size 2.365 hectares (Vegetation Covenant's) Sold

Lot 15 acreage size 1.824 hectares (Vegetation Covenant's) Sold

The above information provided has been furnished to us by the vendor/s. We have not verified whether or not that information is accurate and do not have any belief in one way or the other in its accuracy. We do not accept any responsibility to any person for its accuracy and do no more than pass it on. All interested parties should make and rely upon their own inquiries in order to determine whether or not this information is in fact accurate.