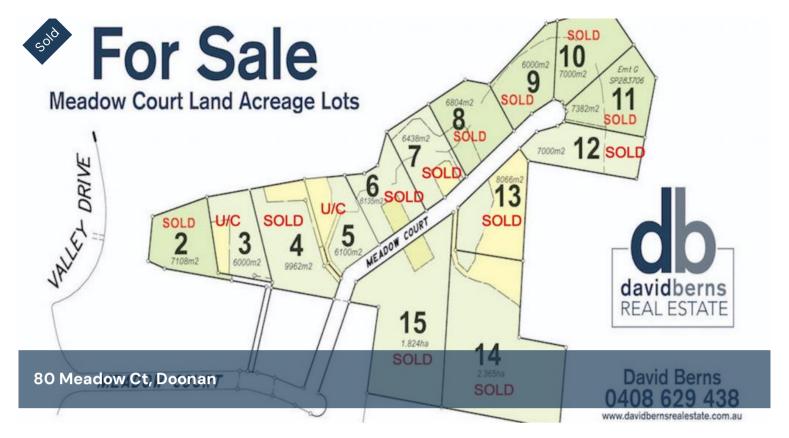

## For Sale Meadow Court Lots are;

Lot 2 acreage size 7,108 meters Sold

Lot 3 acreage size 6,000 meters Under Contract

Lot 4 acreage size 9,962 meters Under Contract

□ 7.000 m2

Price

SOLD for

\$710,000

## Office Details

David Berns Real Estate 0408 629 438

Lot 6 acreage size 6,135 meters Under Contract

Lot 7 acreage size 6,438 meters Under Contract

Lot 8 acreage size 6,804 meters Sold

Lot 9 acreage size 6,000 meters Sold

Lot 10 acreage size 7,000 meters Sold

Lot 11 acreage size 7,328 meters Sold

Lot 12 acreage size 7,000 meters Sold

Lot 13 acreage size 8,066 meters Sold

Lot 14 acreage size 2.365 hectares (Vegetation Covenant's) Sold

Lot 15 acreage size 1.824 hectares (Vegetation Covenant's) Sold

The above information provided has been furnished to us by the vendor/s. We have not verified whether or not that information is accurate and do not have any belief in one way or the other in its accuracy. We do not accept any responsibility to any person for its accuracy and do no more than pass it on. All interested parties should make and rely upon their own inquiries in order to determine whether or not this information is in fact accurate.