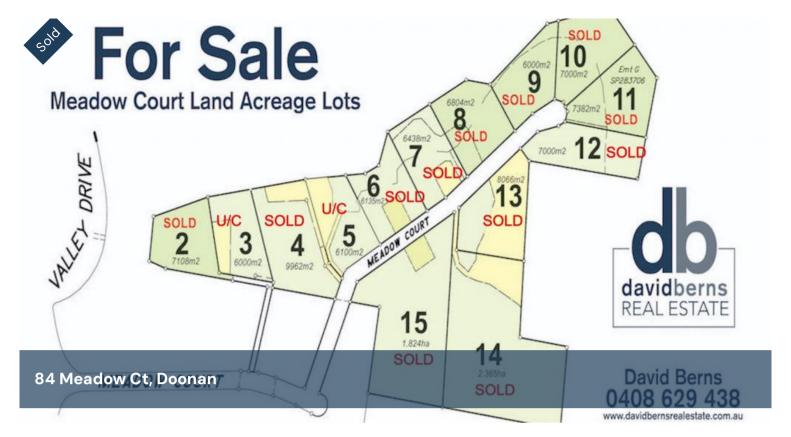

## For Sale Meadow Court Lots are;

Lot 2 acreage size 7,108 meters Sold

Lot 3 acreage size 6,000 meters Under Contract

Lot 4 acreage size 9,962 meters Under Contract

□ 6,000 m2

SOLD for Price

\$715,000

**Property** 

## Office Details

David Berns Real Estate 0408 629 438

Lot 6 acreage size 6,135 meters Under Contract

Lot 7 acreage size 6,438 meters Under Contract

Lot 8 acreage size 6,804 meters Sold

Lot 9 acreage size 6,000 meters Sold

Lot 10 acreage size 7,000 meters Sold

Lot 11 acreage size 7,328 meters Sold

Lot 12 acreage size 7,000 meters Sold

Lot 13 acreage size 8,066 meters Sold

Lot 14 acreage size 2.365 hectares (Vegetation Covenant's) Sold

Lot 15 acreage size 1.824 hectares (Vegetation Covenant's) Sold

The above information provided has been furnished to us by the vendor/s. We have not verified whether or not that information is accurate and do not have any belief in one way or the other in its accuracy. We do not accept any responsibility to any person for its accuracy and do no more than pass it on. All interested parties should make and rely upon their own inquiries in order to determine whether or not this information is in fact accurate.