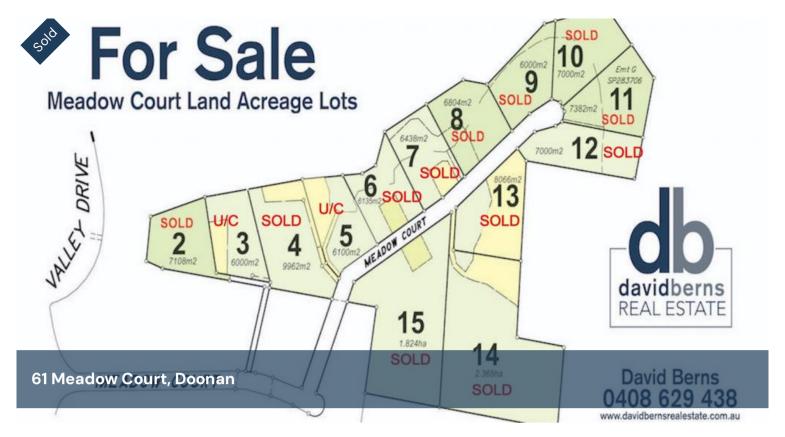

## For Sale Meadow Court Lots are;

Lot 2 acreage size 7,108 meters Sold

Lot 3 acreage size 6,000 meters Under Contract

Lot 4 acreage size 9,962 meters Under Contract

□ 6.135 m2

Price

SOLD for

\$700,000

## Office Details

David Berns Real Estate 0408 629 438

Lot 6 acreage size 6,135 meters Under Contract

Lot 7 acreage size 6,438 meters Under Contract

Lot 8 acreage size 6,804 meters Sold

Lot 9 acreage size 6,000 meters Sold

Lot 10 acreage size 7,000 meters Sold

Lot 11 acreage size 7,328 meters Sold

Lot 12 acreage size 7,000 meters Sold

Lot 13 acreage size 8,066 meters Sold

Lot 14 acreage size 2.365 hectares (Vegetation Covenant's) Sold

Lot 15 acreage size 1.824 hectares (Vegetation Covenant's) Sold

The above information provided has been furnished to us by the vendor/s. We have not verified whether or not that information is accurate and do not have any belief in one way or the other in its accuracy. We do not accept any responsibility to any person for its accuracy and do no more than pass it on. All interested parties should make and rely upon their own inquiries in order to determine whether or not this information is in fact accurate.