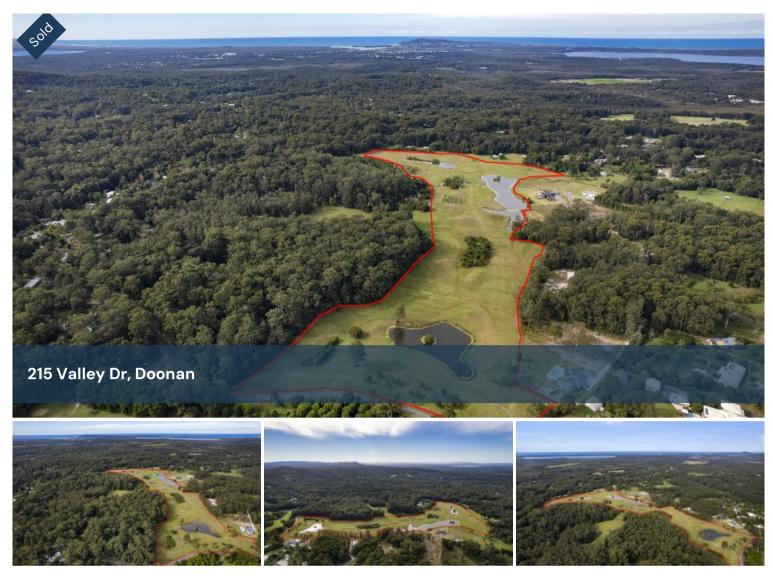

## 60 ACRES ADJACENT TO THE BEAUTIFUL NOOSA VALLEY GOLF COURSE.

60 Acres of landscaped - manicured grounds.

3 Lakes - also a large maintenance / storage shed size 185m2.

3 Phase power to pump house.

Caretaker accommodation permitted.

Sub-Division not permitted.

12 Minutes to Noosa Beaches, 7 minutes to Major Shopping Centers and Noosa Hospital.

25 Minutes to Sunshine Coast International Airport.

Also available on seperate title house and land (4.3 Acres) adjoining the 60 acre title.

Offers invited for individual lots or combined

The above information provided has been furnished to us by the vendor/s. We have not verified whether or not that information is accurate and do not have any belief in one way or the other in its accuracy. We do not accept any responsibility to any person for its accuracy and do no more than pass it on. All interested parties should make and rely upon their own inquiries in order to determine