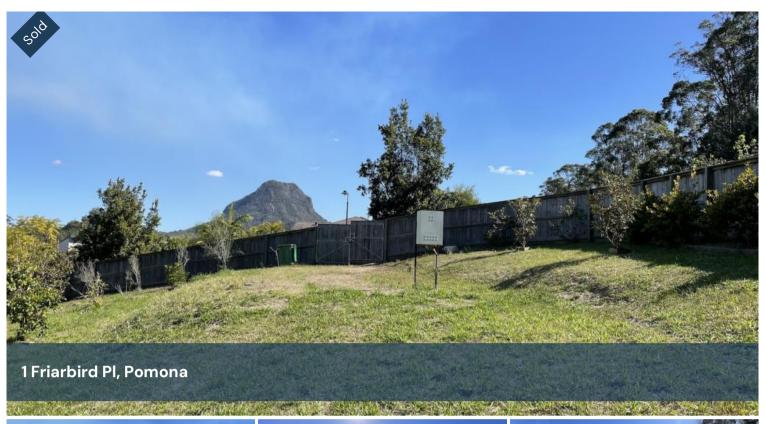

## Rare Vacant Land in Songbird Estate

At the highest part of Songbird Estate with magical views of Mt Cooroora, this sought after vacant land parcel is ideal to build your dream home.

Set on over 1,000 square meters with mains water and sewer for convenience, there's heaps of space to create a stylish modern home with privacy surrounded by native gardens.

1,041 m2

Price

SOLD for

\$375,000

**Property** 

Residential

Type

Property ID 342

Land Area 1,041 m2