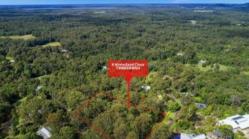

An exclusive location high up on the Eastern escarpment with ocean glimpses, this rare vacant land parcel is perfect for an architectural design to maximise on the position and views.

- 5,595 m2 (1.38 acres) of sloping land with Easterly aspect
- 130 meters above sea level with huge scope for coastal views
- Gabriel Poole architect designs drawn to suit site and slope
- Peaceful natural setting with lots of birdlife and sunshine
- Cooling sea breezes year round for energy efficiency
- Potential for loop driveway from dual access easements
- Lot 8 RP162815 Noosa Council Rates approx. \$1,400 annual
- Fertile soil for landscaping, fruit trees and veggie gardens
- Excellent neighbourhood surrounded by friendly people
- School buses close by, less than 20 minutes to Noosa's beaches

Good land facing the ocean is in short supply so be quick.

Please call George Andrews for more info or to organise your private inspection of this

5,595 m2

SOLD for **Price** 

\$685,000

**Property** 

Residential