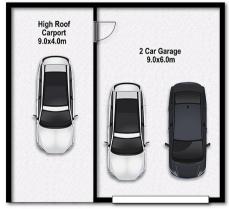

Splash around and keep cool in the newly resurfaced pool with new decking, privacy screen, glass pool fencing and dedicated bar area for fun pool parties.

A large insulated shed with workshop area is perfect for parking and secure storage plus there's a high roof caravan/boat annexe with level access.

# **6 Brookland Road TINBEERWAH**

**Not Actual Position** 

HOUSE SQM - 318 GARAGE/CARPORT - 90 TOTAL SQM - 408