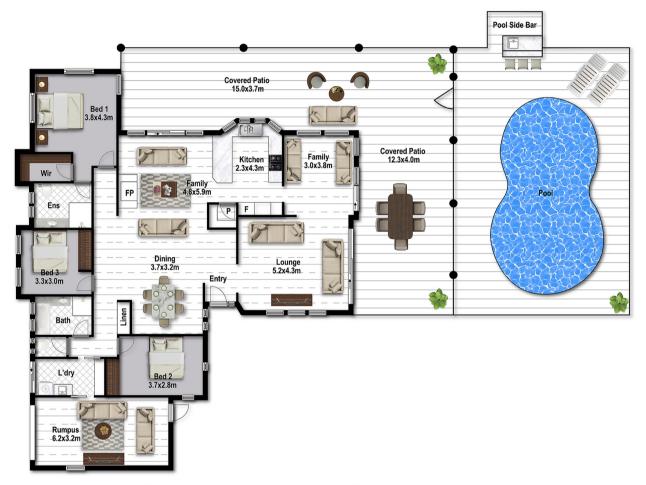

Floor Area 408 m2

### Office Details

David Berns Real Estate 0408 629 438

There's a choice of living zones with slow combustion fireplace, zoned and ducted aircon plus ceiling fans for year round comfort.

The spacious light-filled master bedroom has a walk in robe, luxuriant new ensuite with floor to ceiling porcelain tiles and walk-in rain shower.

Guest bedrooms are generous in size, have built-ins and share a stylish main bathroom with separate shower and relaxing bath.

A handy spare rumpus room with separate access could be a 4th bedroom or perfect home office and there's excellent mobile reception plus NBN.

Eco features include LED lighting, roof insulation, solar roof vent, energy efficient pool pump and 3Kw solar system.

The expansive alfresco zones with new Travertine tiling offer amazing inside/out living where you can relax in the fully fenced back yard which is safe for pets and kids.

# **6 Brookland Road TINBEERWAH**

**Not Actual Position** 

HOUSE SQM - 318 GARAGE/CARPORT - 90 TOTAL SQM - 408