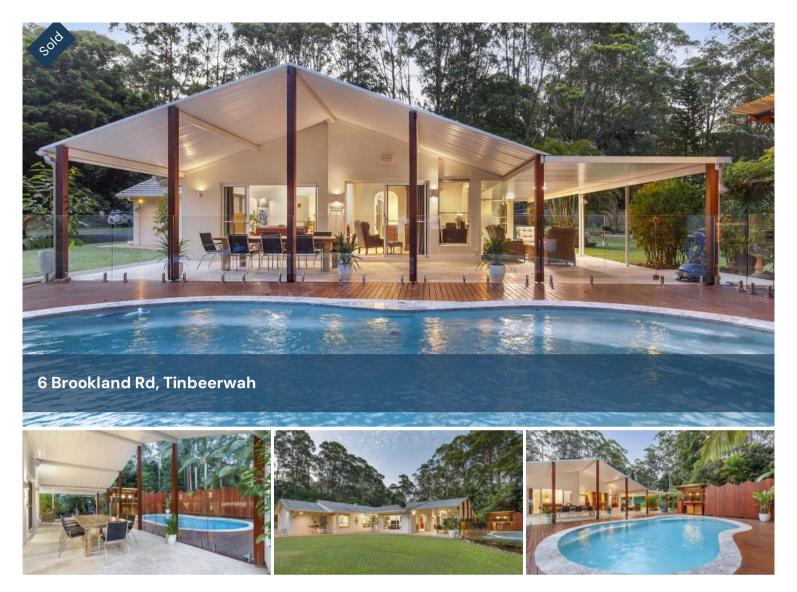

## EASY LIVING IN TINBEERWAH

On a quiet no-through road in sought after Tinbeerwah, come home to your own Noosa Hinterland retreat on 2.5 acres of fully useable and fertile land.

A stylish 3 bedroom home sits at the very rear of this gently sloping property, ensuring peace and privacy in a natural setting.

Surrounded by fruit trees, abundant raised veggie gardens, huge undercover patios and a sparkling saltwater pool, enjoy year round entertaining in this lovely home.

Home chefs will love the stunning new kitchen with stone benchtops, breakfast bar and gas cooktop and you can pick your own fresh greens and herbs to make amazing healthy meals.

### 🖺 3 🖺 2 📾 3 🖸 1.00 ha

SOLD for **Price** 

\$1,605,000

Property

Residential

Type

**Property ID** 377

Land Area 1.00 ha

# **6 Brookland Road TINBEERWAH**

**Not Actual Position** 

HOUSE SQM - 318 GARAGE/CARPORT - 90 TOTAL SQM - 408