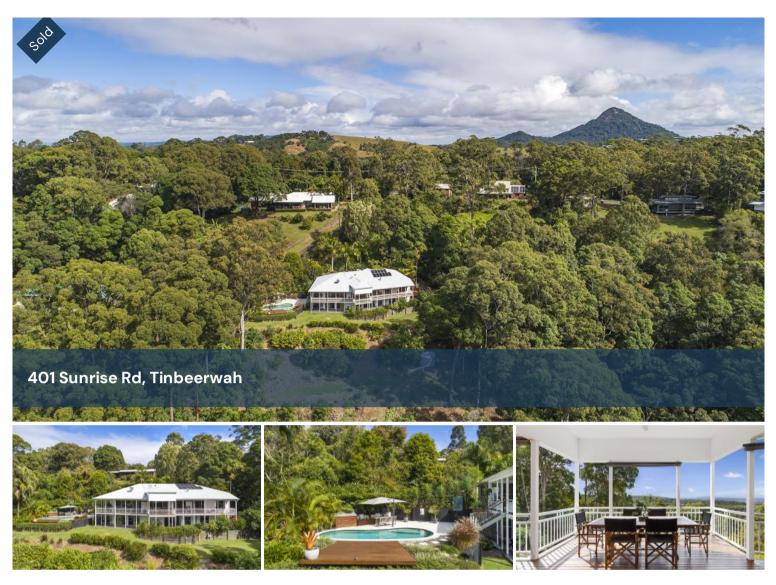

## LUXURY LIVING IN TINBEERWAH

Incredibly private and with amazing panoramic views from Noosa's Laguna Bay to Coolum Beach, this sensational home is a joy and a blessing.

With a perfect Northeast aspect, enjoy direct sea breezes and magnificent sunrises all year from the large covered deck and expansive open plan living rooms.

Entertainers will love the central gorgeous kitchen with oversize island bench, gas cooktop, abundant storage and those mesmerising views of the coast.

Stunning timber floors feature throughout the upper level which is bathed in natural light and decadence, with high ceilings, zoned ducted air and ambient fireplace for the cooler months. A arr 3 arr 2 arr □
1.97 ha

Wake up to the sounds of nature in the spacious master retreat with oversize walk through robe, luxury ensuite and long range blue water views.

The lower level has a forth bedroom, second living space and third bathroom, ideal for dual living with extended family and guests.

Set on almost 5 acres of peaceful bushland filled with birdsong and surrounded by irrigated landscaped gardens, freeform saltwater pool and yoga deck, this home is a jewel on the edge of Tinbeerwah's magical escarpment.