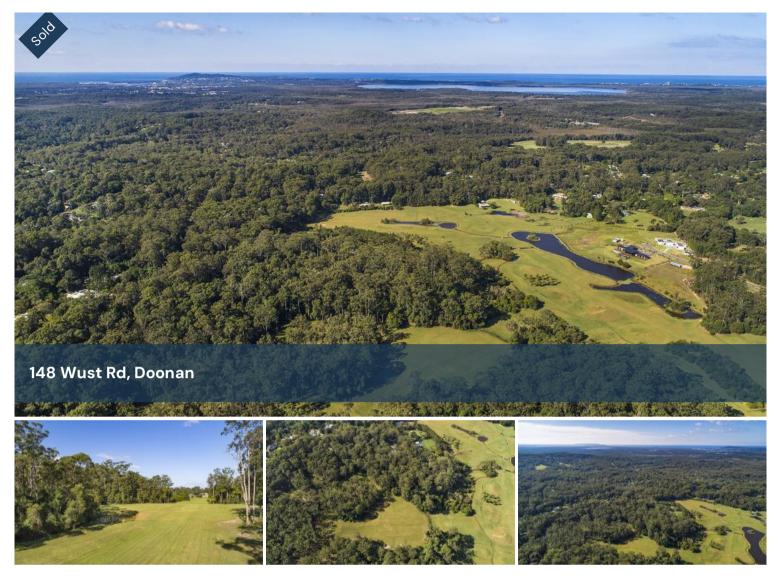

# GOLDEN LAND OPPORTUNITY. CREATE YOUR DREAM LIFESTYLE, SO CLOSE TO NOOSA!

### SOLD PRIOR TO AUCTION

This exciting property offers a unique opportunity to acquire 2.61 hectares (6.45 acres) of exquisite vacant land in the desirable enclave of Doonan in the Noosa Hinterland. Sold with the option of a contemporary house design, build your dream home secluded in your own private paradise, yet close to everything Noosa has to offer.

Whether you wish to create a country estate, an elegant equestrian destination, your gorgeous 'forever home' or simply make a shrewd investment, possibilities are endless.

Located in the coveted "Golden Triangle", this vast lot of mainly level land leads initially through a long elegant future driveway, to one of two potential cleared building pads at the rear of the block; create the 'journey in' to a sophisticated surprise. Quality land this size in this location is rarely available.