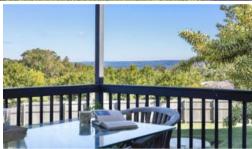

For those that wish to build, there is plenty of room to create a masterpiece that takes full advantage of the hinterland views and prevailing sea breezes.

## Features include:

- Wood fire burner and split system aircon to main lounge
- Master bedroom with air-con and ceiling fans throughout
- Open kitchen with lots of natural light & electric cooker
- Undercover deck with hinterland views, perfect spot for a morning cuppa