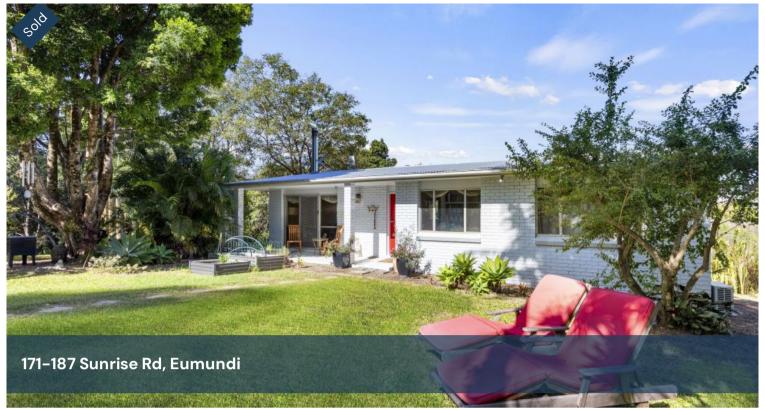

## **UNDER CONTRACT**

Situated in the heart of the Noosa Hinterland by the border of Doonan and Eumundi, this well positioned property offers the astute investor, entry level access to a sought after location. Set on 2.76 acres with approx. 1 acre cleared, the solid brick home boasts a freshly renovated interior with third bedroom opened up to form part of the living area. The studio offers an additional large open plan space ideal for a home run business, workshop or extra storage.

## Features include:

- Wood fire burner and split system aircon to main lounge
- Master bedroom with air-con and ceiling fans throughout
- Open kitchen with lots of natural light & electric cooker
- Undercover deck with hinterland views, perfect spot for a morning cuppa

△ 3 ← 2 ← 2 □ 2.76 ac

Price

SOLD for

\$1,000,000

**Property** 

Residential

Type

**Property ID** 429