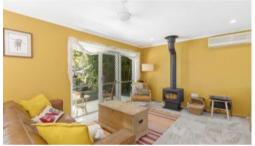

## Features include:

- Wood fire burner and split system aircon to main lounge
- Master bedroom with air-con and ceiling fans throughout
- Open kitchen with lots of natural light & electric cooker
- Undercover deck with hinterland views, perfect spot for a morning cuppa