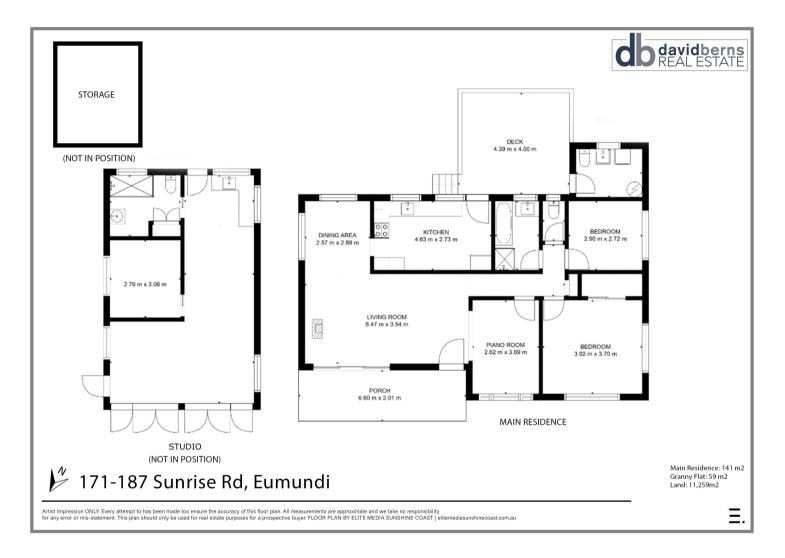

## **UNDER CONTRACT**

Situated in the heart of the Noosa Hinterland by the border of Doonan and Eumundi, this well positioned property offers the astute investor, entry level access to a sought after location. Set on 2.76 acres with approx. 1 acre cleared, the solid brick home boasts a freshly renovated interior with third bedroom opened up to form part of the living area. The studio offers an additional large open plan space ideal for a home run business, workshop or extra storage.

For those that wish to build, there is plenty of room to create a masterpiece that takes full advantage of the hinterland views and prevailing sea breezes.

## Features include:

- Wood fire burner and split system aircon to main lounge
- Master bedroom with air-con and ceiling fans throughout
- Open kitchen with lots of natural light & electric cooker
- Undercover deck with hinterland views, perfect spot for a morning cuppa